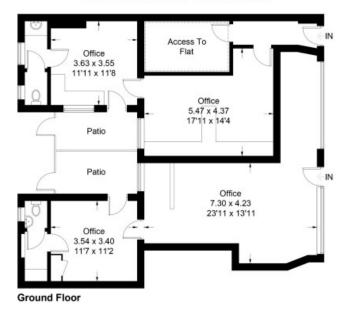

#### Accommodation

| SQ FT | SQM                            |
|-------|--------------------------------|
|       |                                |
| 302   | 28                             |
| 132   | 12                             |
|       |                                |
| 92    | 8                              |
| 256   | 24                             |
| 139   | 13                             |
| 921   | 85                             |
|       | 302<br>132<br>92<br>256<br>139 |

#### Floor Plan

#### 111-113 South Farm Road, Worthing, BN14 7AX

Approximate Gross Internal Area = 97.6 sq m / 1050 sq ft