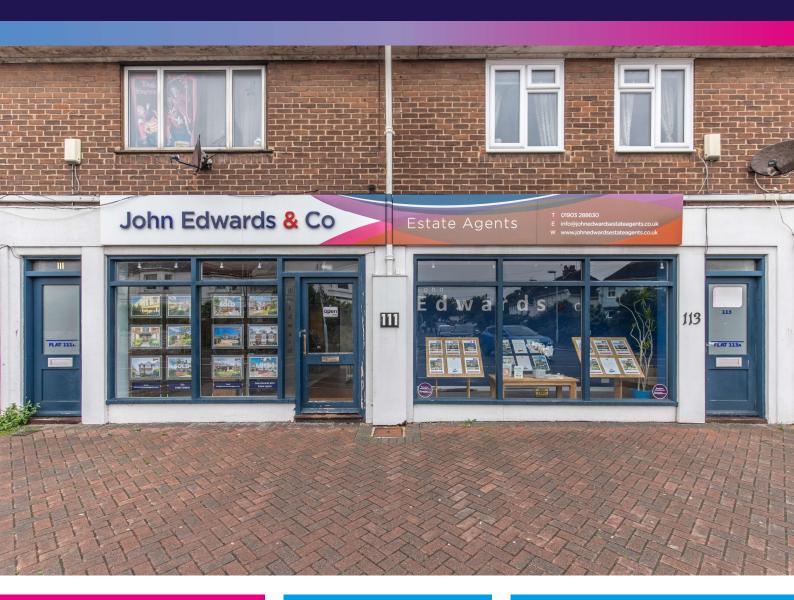

# **FOR SALE**

111-113 South Farm Road Worthing, West Sussex, BN14 7AX

RETAIL / OFFICE /
INVESTMENT OPPORTUNITY

921 Sq Ft (85 Sq M)

Offers in Excess of £275,000

Rare Freehold
Opportunity
Including Two
Vacant Ground
Floor Shops /
Offices

- + Situated On Popular Neighbourhood Shopping Parade
- + Vacant Shops Ready For Immediate Occupation
- + Prominent Position With 24ft Window Frontage
- + Potential To Produce £22,000 Per Annum
- + Close To Worthing Train Station
- + On-Street Parking On Nearby Roads

# Description

A rare opportunity to acquire the freehold of building to include two prominent ground floor shops / offices. The units could be combined or used as two separate premises and would suit a variety of commercial uses, subject to gaining the necessary planning consents. Both benefit from a kitchenette, WC, a small rear courtyard with a pedestrian right of way fire escape access to St Lawrence Lane. There are two flats above which are sold off on long leases with approximately 80 and 87 years remaining.