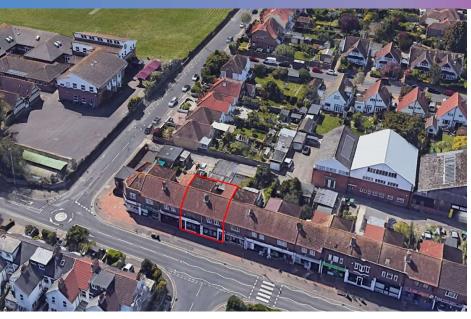

Worthing with a population in excess of 100,000 is a popular seaside town located in between the cities of Brighton (13 miles east) and Chichester (18 miles west) on the southcoast of England. South Farm Road is a mixed commercial and residential road linking the A27 to the north to the A259 coastal road to the South and is one of the main thoroughfares into the Town Centre. Nearby occupiers include a mixture of retail, office, food / drink occupiers and a mix of schools / colleges. Local bus routes are nearby and Worthing mainline railway station is nearby with regular services to London, Brighton and Littlehampton.