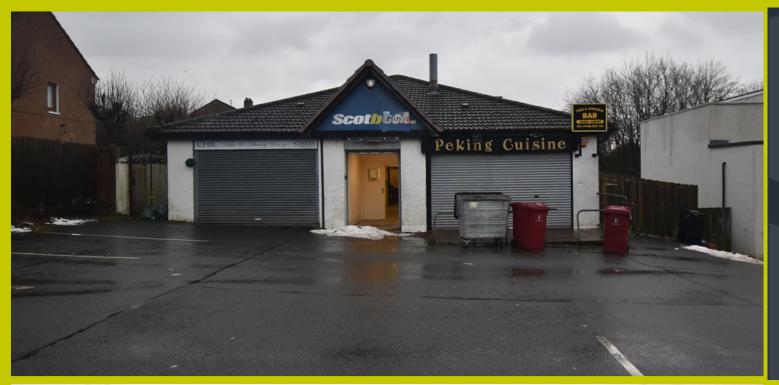

### DESCRIPTION

The subjects comprise a ground floor retail property contained with a modern single storey building of brick construction with a pitched and tiled roof.

The property was most recently utilised as a betting shop but would be well suited for alternative uses to include studio/gym/store (subject to appropriate planning).

### LOCATION

Bo'ness is situated in the centre of Scotland and forms a popular location for commuters of over 3 million people within one hours drive, with its own population being approximately 14,000 people. The main towns nearby include Falkirk, Grangemouth (Scotland's premier Port and home to its only major oil refinery), Denny, Linlithgow, Larbert and Stenhousemuir.

Bo'ness has good connections and is within a 20 minute drive from Edinburgh and 50 minute drive from Glasgow. There are excellent motorway and train links and a nearby Sea Terminal in Grangemouth.

The subjects are located on the Western side of Linlithgow Road between its junctions with Jamieson Avenue and Douglas Drive.