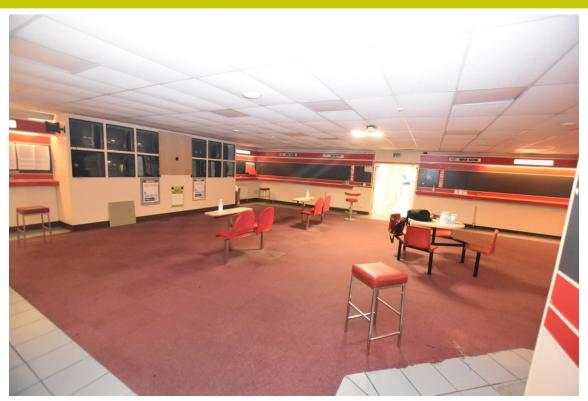

### DESCRIPTION

The subjects comprise a ground floor retail property contained with a modern single storey building of brick construction with a pitched and tiled roof.

The property was most recently utilised as a betting shop but would be well suited for alternative uses to include studio/gym/store (subject to appropriate planning).

Internally the accommodation is generally open plan in nature but also provides an office and separate male, female and disabled w.c facilities.

A gas central heating system has been installed.