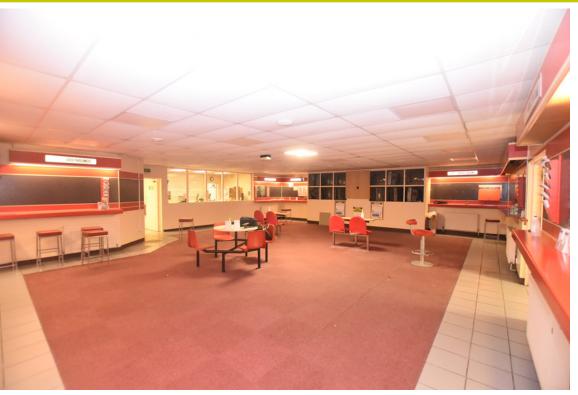

### DESCRIPTION

The subjects comprise a ground floor retail property contained with a modern single storey building of brick construction with a pitched and tiled roof.

The property was most recently utilised as a betting shop but would be well suited for alternative uses to include studio/gym/store (subject to appropriate planning).

Internally the accommodation is generally open plan in nature but also provides an office and separate male, female and disabled w.c facilities.

A gas central heating system has been installed.