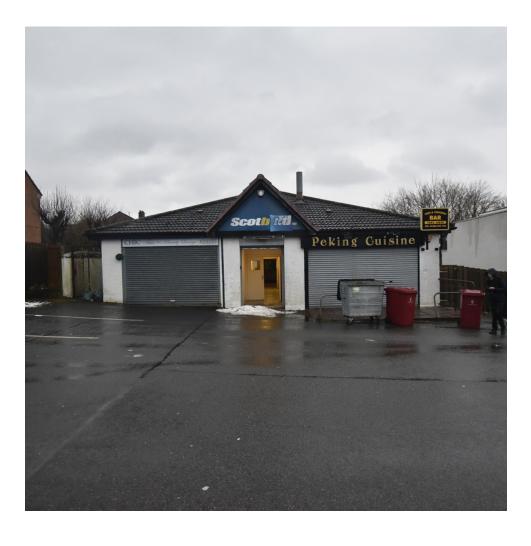

Bo'ness has good connections and is within a 20 minute drive from Edinburgh and 50 minute drive from Glasgow. There are excellent motorway and train links and a nearby Sea Terminal in Grangemouth.

The subjects are located on the Western side of Linlithgow Road between its junctions with Jamieson Avenue and Douglas Drive.

### DESCRIPTION

The subjects comprise a ground floor retail property contained with a modern single storey building of brick construction with a pitched and tiled roof.

The property was most recently utilised as a betting shop but would be well suited for alternative uses to include studio/gym/store (subject to appropriate planning).