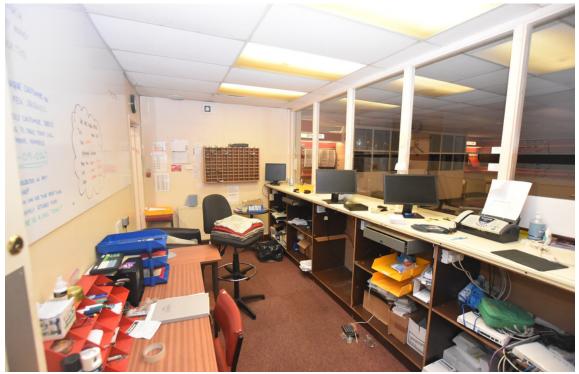

### DESCRIPTION

The subjects comprise a ground floor retail property contained with a modern single storey building of brick construction with a pitched and tiled roof.

The property was most recently utilised as a betting shop but would be well suited for alternative uses to include studio/gym/store (subject to appropriate planning).

Internally the accommodation is generally open plan in nature but also provides an office and separate male, female and disabled w.c facilities.

A gas central heating system has been installed.