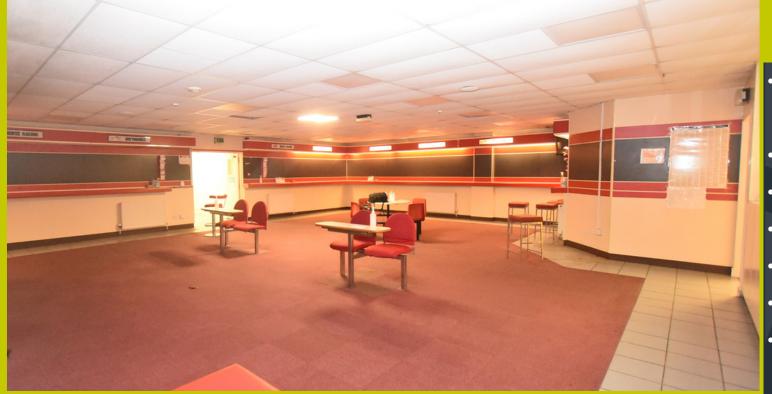

### DESCRIPTION

The subjects comprise a ground floor retail property contained with a modern single storey building of brick construction with a pitched and tiled roof.

The property was most recently utilised as a betting shop but would be well suited for alternative uses to include studio/gym/store (subject to appropriate planning).

Internally the accommodation is generally open plan in nature but also provides an office and separate male, female and disabled w.c facilities.

A gas central heating system has been installed.