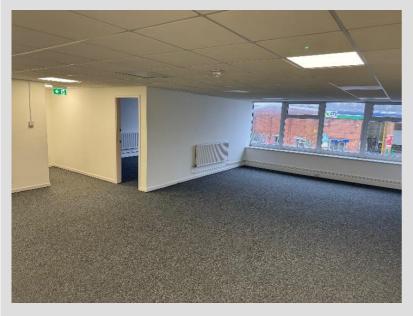

#### **SPECIFICATION**

The property comprises a high-quality mid terrace industrial/warehouse unit benefitting from the following specification:

- > 5m minimum internal height
- Five electric level access loading doors to two elevations
- Secure Yard to the rear
- > LED Warehouse Lighting
- Ground and first floor Offices and Amenities
- ➤ Three Phase Power