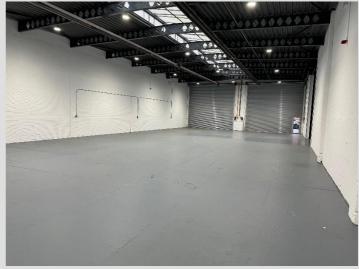

### 10,288 SQ FT

- Refurbished mid terrace industrial unit with secure yard
- 5m minimum internal height
- Five Electronic Level Access Loading Doors across two elevations
- Close to Manchester city centre and the M60 Motorway

#### **SPECIFICATION**

The property comprises a high-quality mid terrace industrial/warehouse unit benefitting from the following specification:

- > 5m minimum internal height
- Five electric level access loading doors to two elevations
- Secure Yard to the rear
- > LED Warehouse Lighting
- Ground and first floor Offices and Amenities
- ➤ Three Phase Power