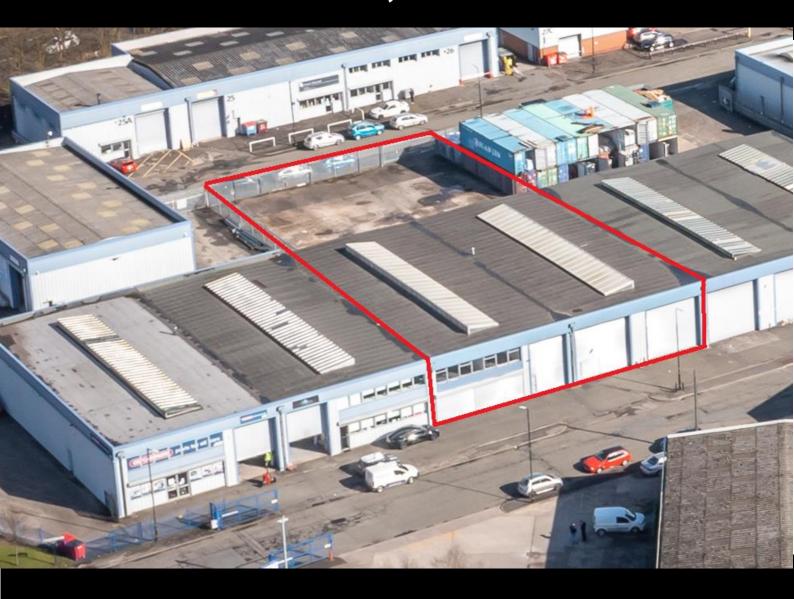

## INDUSTRIAL UNIT WITH SECURE YARD

# 10,288 SQ FT - TO LET

Units 3 & 4 Warren Road, Longwood Park, Trafford Park, Manchester, M17 1PZ

### 10,288 SQ FT

- Refurbished mid terrace industrial unit with secure yard
- 5m minimum internal height
- Five Electronic Level Access Loading Doors across two elevations
- Close to Manchester city centre and the M60 Motorway

#### **LOCATION**

Longwood Park, is situated within an established industrial/warehouse environment fronting Westinghouse Road within the heart of Trafford Park.

Longwood Park benefits from a wide range of local amenities within a few minutes drive and easy access to the City Centre and M60 linking to the national motorway network.

#### **SPECIFICATION**

The property comprises a high-quality mid terrace industrial/warehouse unit benefitting from the following specification:

- > 5m minimum internal height
- Five electric level access loading doors to two elevations
- Secure Yard to the rear
- > LED Warehouse Lighting
- Ground and first floor Offices and Amenities
- ➤ Three Phase Power