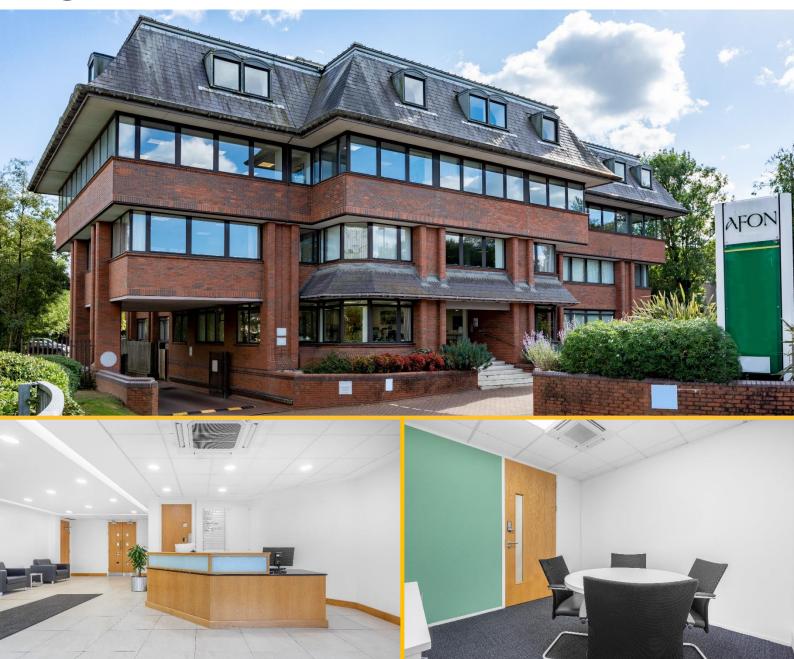

Regus Afon Building, Worthing Road, Horsham, West Sussex RH12 1TL Modern Serviced Offices

# TO LET

- Attractive, modern serviced offices in the centre of Horsham
- Horsham mainline train station just 1 mile to the East
- Excellent road connections with the A24 approximately 1.4 miles to the West
- Wide variety of office sizes available
- Onsite parking available
- Inclusive rent from £169 + VAT per desk per calendar month

# **Description & Accommodation**

The premises provides attractive, modern serviced office suites. The offices are all fully furnished and include internet and phone connections, cleaning of the communal parts, use of kitchen and toilet facilities as well as access to the conference/ meeting rooms, subject to availability. Regus have over 3000 locations in 900 cities and offer tenants the complementary use of meeting rooms worldwide.