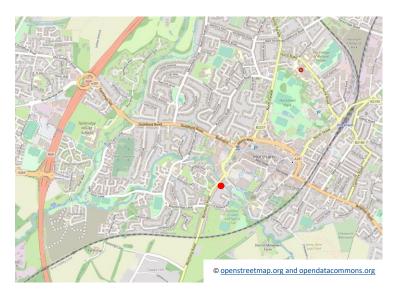

### Location

The property is located on Worthing Road, to the west of Horsham's town centre. The town benefits from a wide range of national and independent restaurants, pubs, takeaways and shops as well as a Sainsbury's supermarket.

The A24 is located just 1.4 miles to the west whilst Gatwick Airport is 16.3 miles to the north-east. Horsham Train Station provides regular services to London Victoria and London Blackfriars.