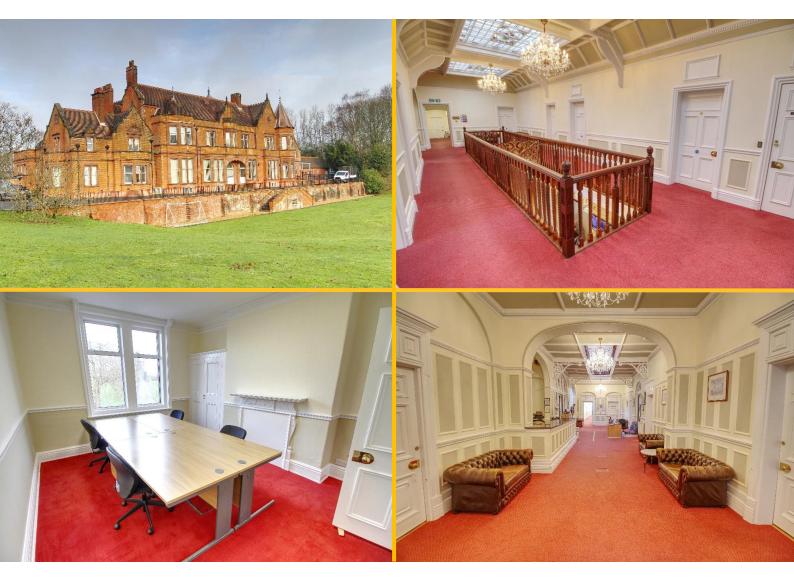

Robert Denholm House, Bletchingley Road, Nutfield, Surrey, RH1 4HW Attractive Serviced Offices

# TO LET

- Serviced office suites within an attractive period building
- Set within 25 acres of garden and grounds
- Nutfield train station just 1.5 miles to the South and Redhill 2 miles to the West
- Excellent road connections
- Wide variety of office sizes available
- Ample onsite parking available
- Inclusive rent from £567 + VAT per calendar month

## **Description & Accommodation**

The premises provides 59 attractive serviced office suites. The offices are all fully furnished and include cleaning of the suites and communal parts, use of kitchen and toilet facilities as well as access to the conference/ meeting room, subject to availability. Occupiers will also benefit from certain secretarial services such as incoming telephone answering and post sorting as well as use of the onsite shower facilities.

Outside Ample on-site parking 25 acres of attractive grounds