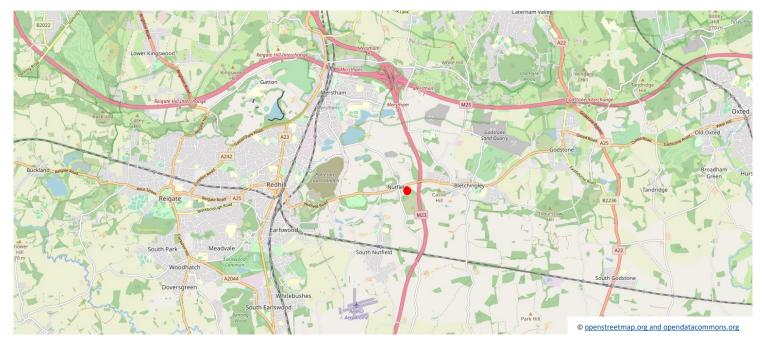

# Location

The property is located in an excellent location in Nutfield, just outside Redhill. The property is positioned on the A25, one the main arterial routes connecting the M25 to Redhill.

Junctions 6 and 8 of the M25 are located just 5 and 3 miles to the West and East respectfully. The M23 is accessible at Hooley to the North and provides access to Brighton and Gatwick. Nutfield Train Station provides regular services to East Croydon and London via Redhill. Redhill Mainline train station is located 2 miles to the West and provides regular services to Brighton, Reading, Gatwick and London.