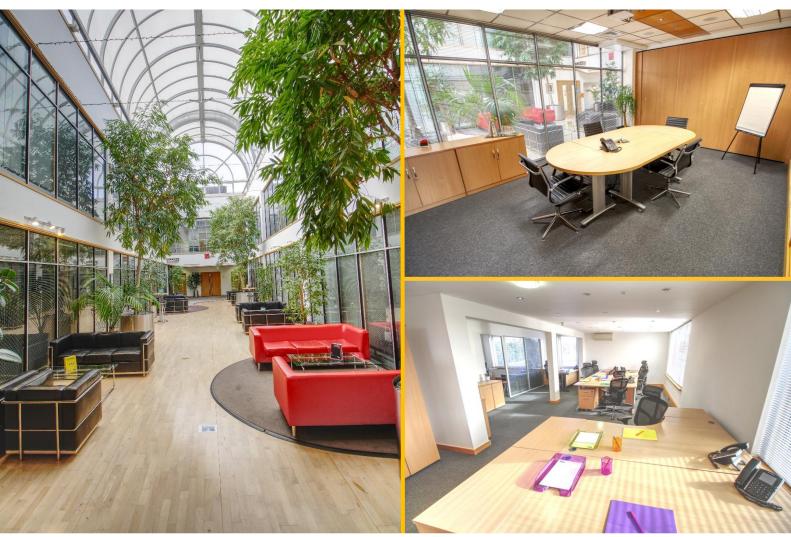

## **Description & Accommodation**

The premises provides attractive, modern serviced office suites. The offices are all fully furnished and include internet and phone connections, cleaning of the communal parts, use of kitchen and toilet facilities as well as access to the conference/ meeting rooms, subject to availability. Occupiers will also have use of the attractive atrium area as well as the gardens to the rear of the building. The premises benefit from a shower which is available to all tenants.