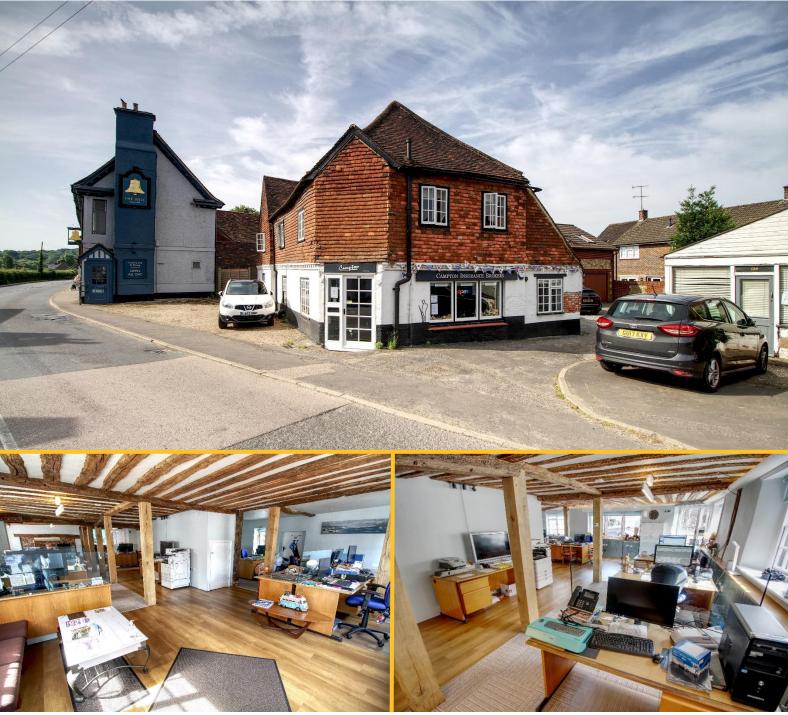

# 126 High Street, Godstone RH9 8DX Flexible Class E Unit

# TO LET

- Attractive ground floor, open plan office in the heart of Godstone village
- Available due to relocation of existing business
- Fitted out to a high standard, benefiting from kitchen and toilet facilities
- Net internal area of 1,033 sq.ft (95.97 sq.m)
- Available for £18,250 per annum exclusive

## **Description & Accommodation**

This ground floor office benefits from an open plan layout, and has recently been refurbished by the owner to a high standard.

The office benefits from a mix of laminate flooring and carpet, LED strip lighting, timber framed windows and exposed beams.

There are shared kitchen and toilet facilities to the rear.

The premises have the following net internal floor areas:

Ground floor 933 sq.ft 284.38 sq.m Kitchen 70 sq.ft 6.50 sq.m

Total: 1,033 sq.ft 95.97 sq.m