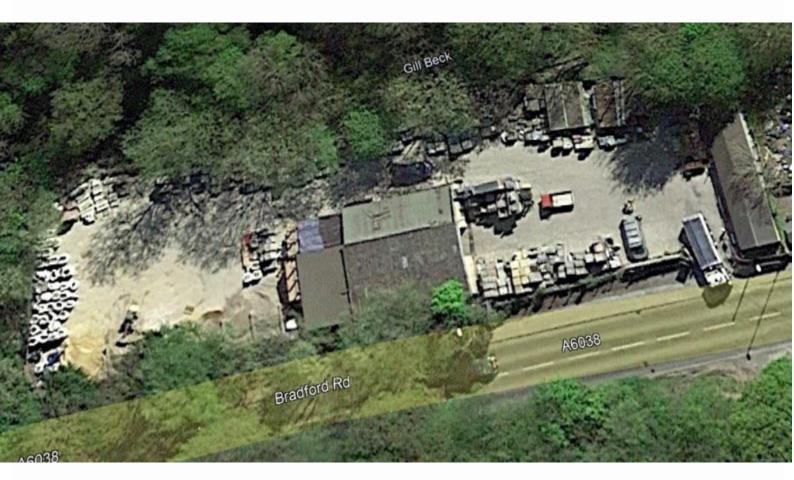

#### LOCATION

The property is located fronting Bradford Road (A6038) between Otley and Menston. Otley Town Centre is 1.7 miles to the East and Leeds City Centre 13.1 miles to the south east.

#### **DESCRIPTION**

Access is directly off Bradford Road (A6038). The site extends to approximately 0.63 acres and provides secure hard standing / storage. There is a basic warehouse / storage building extending to 3,019 sq ft and a single storey former trade counter / office extending to 750 sq ft on site and included.