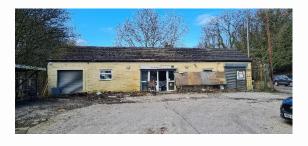

#### **DESCRIPTION**

Access is directly off Bradford Road (A6038). The site extends to approximately 0.63 acres and provides secure hard standing / storage. There is a basic warehouse / storage building extending to 3,019 sq ft and a single storey former trade counter / office extending to 750 sq ft on site and included.