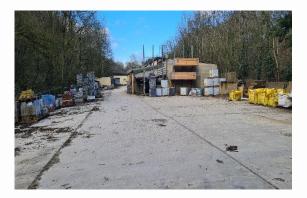

#### **DESCRIPTION**

Access is directly off Bradford Road (A6038). The site extends to approximately 0.63 acres and provides secure hard standing / storage. There is a basic warehouse / storage building extending to 3,019 sq ft and a single storey former trade counter / office extending to 750 sq ft on site and included.