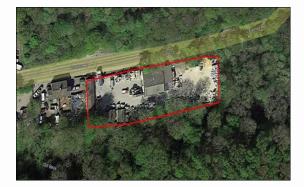

#### **DESCRIPTION**

Access is directly off Bradford Road (A6038). The site extends to approximately 0.63 acres and provides secure hard standing / storage. There is a basic warehouse / storage building extending to 3,019 sq ft and a single storey former trade counter / office extending to 750 sq ft on site and included.