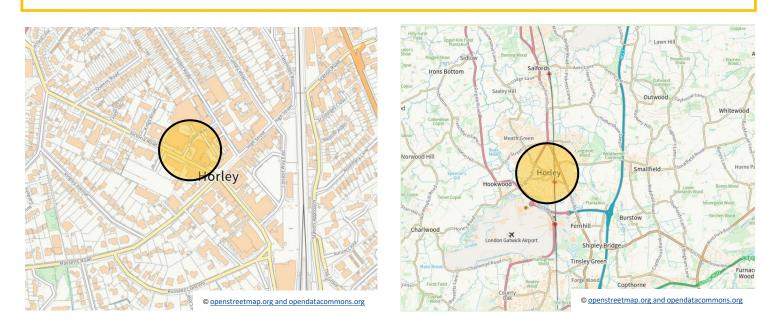

#### Location

The premises occupies a prominent position within the pedestrianised area close to Horley High Street. Horley is a popular town consisting of a mixture of national and independent retailers, restaurants and cafes. Horley train station is located approximately 0.4 miles distant from the property and offers frequent and direct access to London and Gatwick Airport.

The premises benefits from good road networks, with the A23 being located circa 0.4 miles distant to the west and junction 9 of the M25 being located approximately 2.2 miles distant to the south.

Gatwick Airport is located circa 2.2 miles distant to the south.