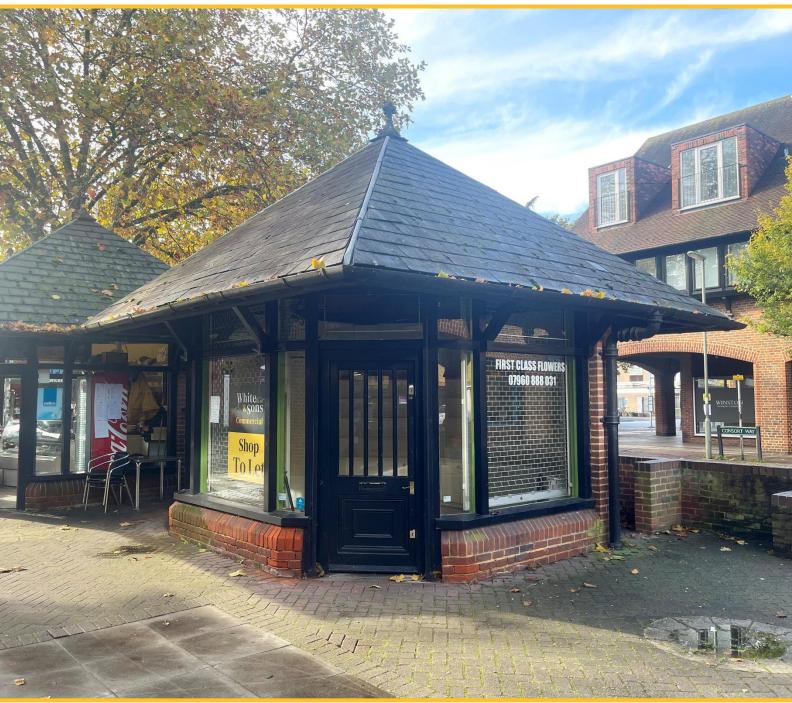

# Kiosk A, Victoria Square, Horley RH6 7AF Class E Unit **TO LET**

- A flexible Class E kiosk unit
- Located in the centre of Horley, close to the station
- Available immediately
- Total gross internal area 179 sq.ft (16.63 sq.m)
- Available to rent for £12,000 per annum exclusive

## **Description & Accommodation**

The premises comprises a single storey, detached kiosk unit in a central location in Horley town centre. Inside, the unit comprises timber laminate flooring, spotlights, internal shutters, painted walls and an alarm system. The premises has access to running water and shared toilet facilities.