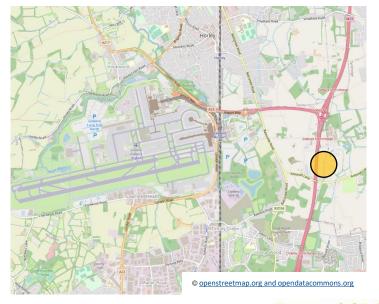

#### Location

What3words: global.fuels.making

Shipley Bridge is located south of the village of Burstow and offers good road connections, with junction 10 of the M23 being approximately 2.3 miles distant to the south.

The closest town is Horley, with a mixture of independent and national retailers and restaurants. Horley Mainline Train Station is located approximately 2.6 miles distant and offers direct services to London and the South Coast.

Gatwick Airport is located circa 4.8 miles distant to the west.