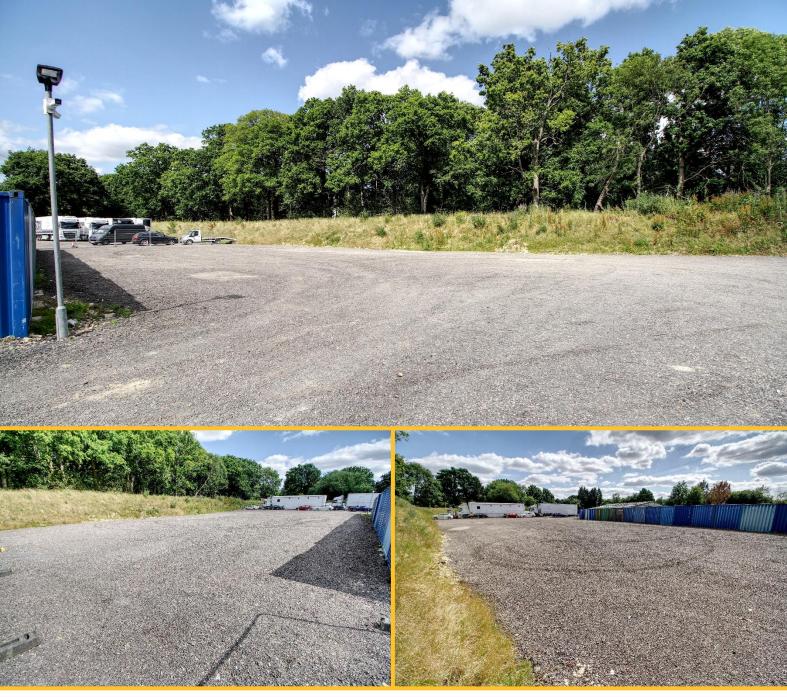

## **Description & Accommodation**

The premises are located on a secure site with 24-hour access and power and water can be installed if required. The site comprises open storage land, covered with road plannings.

The premises have the following gross external areas:

Total area: 29,196 sq.ft 0.67 acres