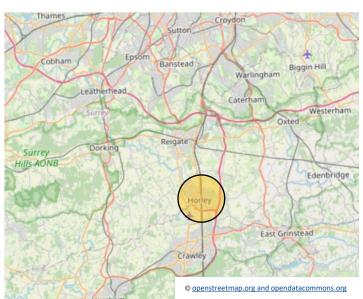

### Location

The property is located on the Brighton Road, approximately 0.5 miles from Horley town centre. Horley comprises a mixture of independent and national retailers, restaurants, and cafes.

The premises benefits from good road connections with junction 6 of the M23 circa 3.2 miles distant to the east. Horley mainline train station can be found just under a mile away, with frequent and direct access to London Terminals and the South Coast.

Gatwick Airport is located approximately 2.3 miles distant to the south.