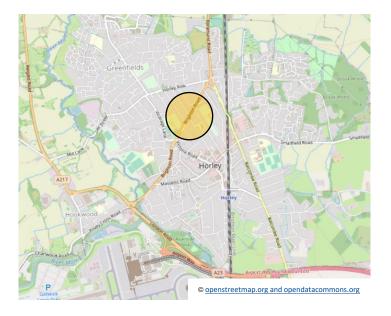

### Location

The property is located on the Brighton Road, approximately 0.5 miles from Horley town centre. Horley comprises a mixture of independent and national retailers, restaurants, and cafes.

The premises benefits from good road connections with junction 6 of the M23 circa 3.2 miles distant to the east. Horley mainline train station can be found just under a mile away, with frequent and direct access to London Terminals and the South Coast.

Gatwick Airport is located approximately 2.3 miles distant to the south.