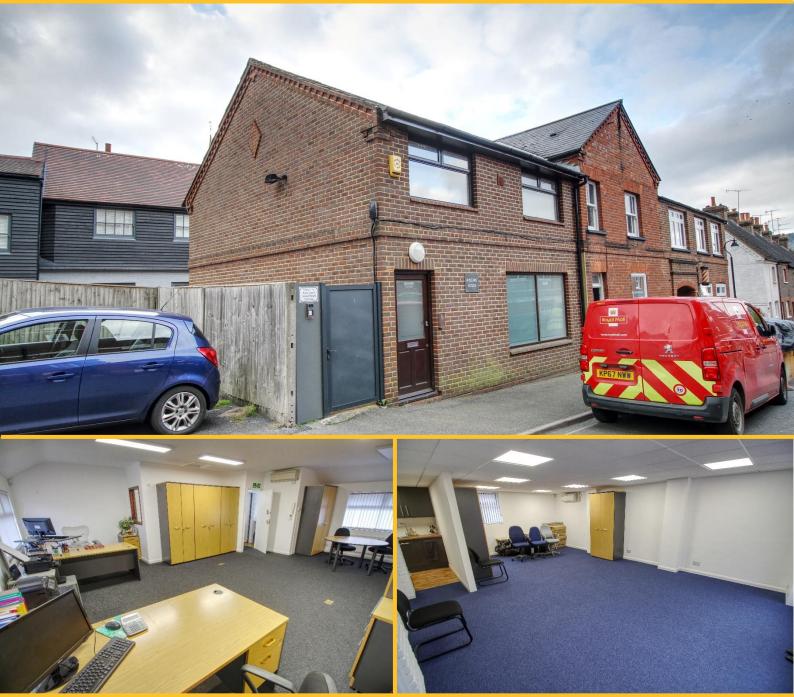

# **FOR SALE**

- Attractive, self-contained two storey office building
- Excellent town centre location
- Total net internal area of 892 sq.ft (82.86 sq.m)
- Fitted out to a high standard with attractive fitted kitchen and air-conditioning
- Freehold interest available for offers in excess of £300,000

# **Description & Accommodation**

Inscape House comprises an end of terrace, self-contained two storey office building of brick construction with a slate roof. It has been recently fully refurbished and has an open plan ground floor office with modern kitchen together with further open plan space at first floor level, together with male and female toilet facilities and small kitchenette. The premises benefit from LED strip lighting, double glazing, air conditioning and fibre broadband throughout, as well as a door entry system.

The premises have the following gross internal floor areas:

| Ground floor | 461 sq.ft        | 42.82 sq.m |
|--------------|------------------|------------|
| First floor  | <u>431 sq.ft</u> | 40.04 sq.m |
| Total:       | 892 sq.ft        | 82.86 sq.m |