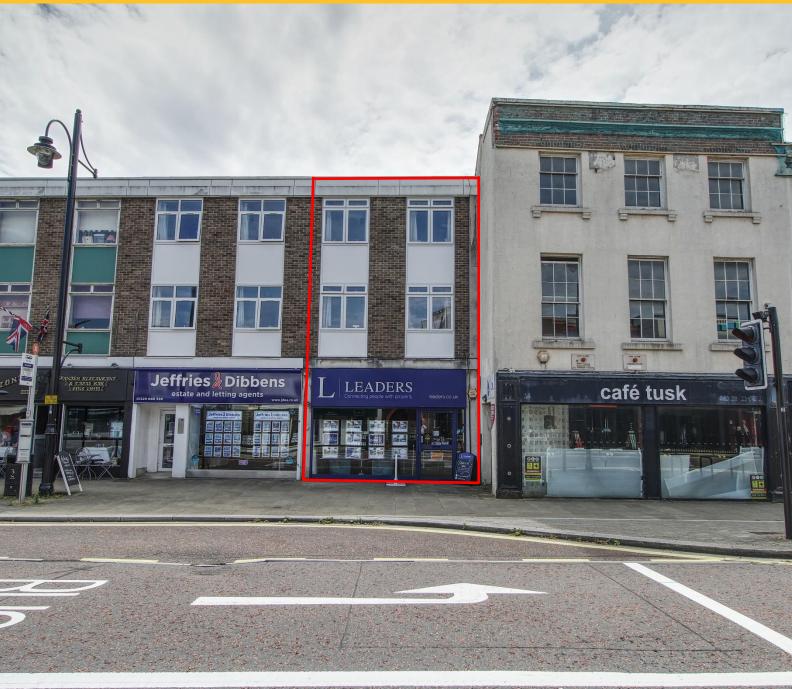

7 Westquay House, 20 West Street, Fareham Fully Let Mixed Use Premises

#### **Description & Accommodation**

The property comprises a mixed-use premises, with a retail unit on the ground floor and a three-bedroom apartment on the first and second floors.

The premises have the following net internal floor areas:

## **Tenancy Information**

The premises is currently let to Leaders LTD.

For further information regarding the lease please enquire.