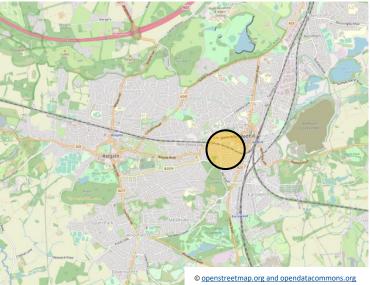

#### Location

The property is located just outside of Redhill town centre, in a largely residential area. Redhill contains a mixture of national and independent cafes, retailers, and restaurants. Redhill mainline train station is located approximately 0.5 miles away and offers frequent, direct services to London terminals.

The property benefits from good road connections with the A25 being located approximately 0.4 miles distant and junction 8 of the M25 is located circa 2.6 miles to the north.