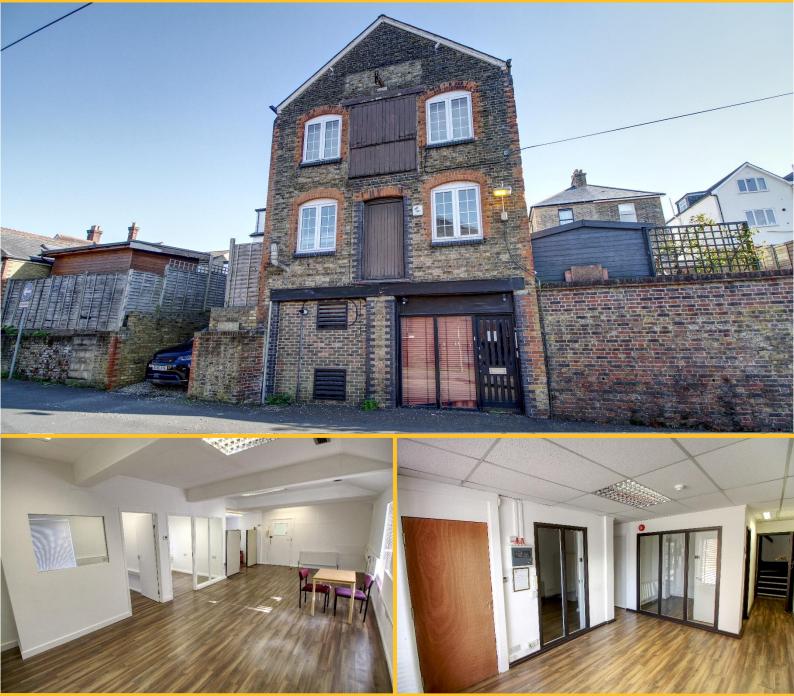

# **FOR SALE**

- A detached office building arranged over three floors
- Redhill train station is located approximately 0.5 miles distant
- Potential to convert the upper parts (STPP)
- Net internal area of 1,395 sq.ft (129.69 sq.m)
- Available to purchase for offers in excess of £325,000

## **Description & Accommodation**

The property comprises a detached office building, arranged over three floors. The premises is divided into a number of offices, with a shower room located on the ground floor and toilet facilities on the first floor.

In 2020 it was decided that prior approval was not required for the conversion of the first and second floor to residential. Ref: 20/00581/PAP30 (STPP).

The premises have the following net internal floor areas: