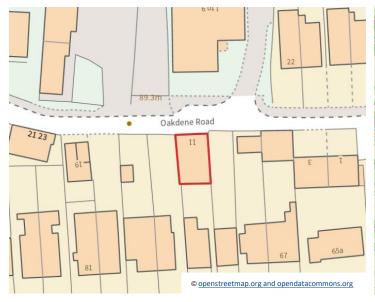

## 11 Oakdene Road, Redhill RH1 6BT Offices/Development Opportunity

#### Location

The property is located just outside of Redhill town centre, in a largely residential area. Redhill contains a mixture of national and independent cafes, retailers, and restaurants. Redhill mainline train station is located approximately 0.5 miles away and offers frequent, direct services to London terminals.