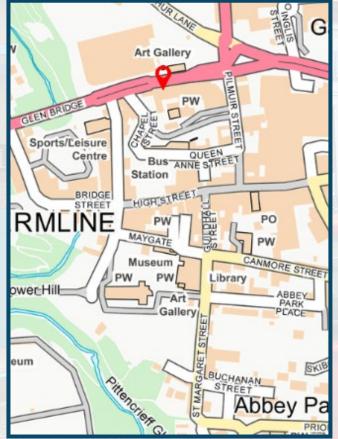

The subjects are situated on Carnegie Drive, directly opposite Tesco Superstore and a short distance from the bus station and high street.

The location of the property is shown on the undernoted plan.