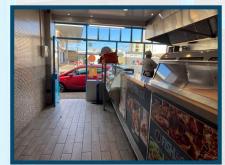

### **DESCRIPTION:**

The subjects comprise Class 3 premises contained over the ground floor of a two storey, mid-terraced building of traditional stone and slate construction.

The retail frontage to Carnegie Drive comprises a timber/glazed display window with access provided via a timber/glazed entrance door. Internally, the subjects have benefitted from a degree of refurbishment works and are arranged in accordance with their current use. They have a well fitted front counter/serving area.