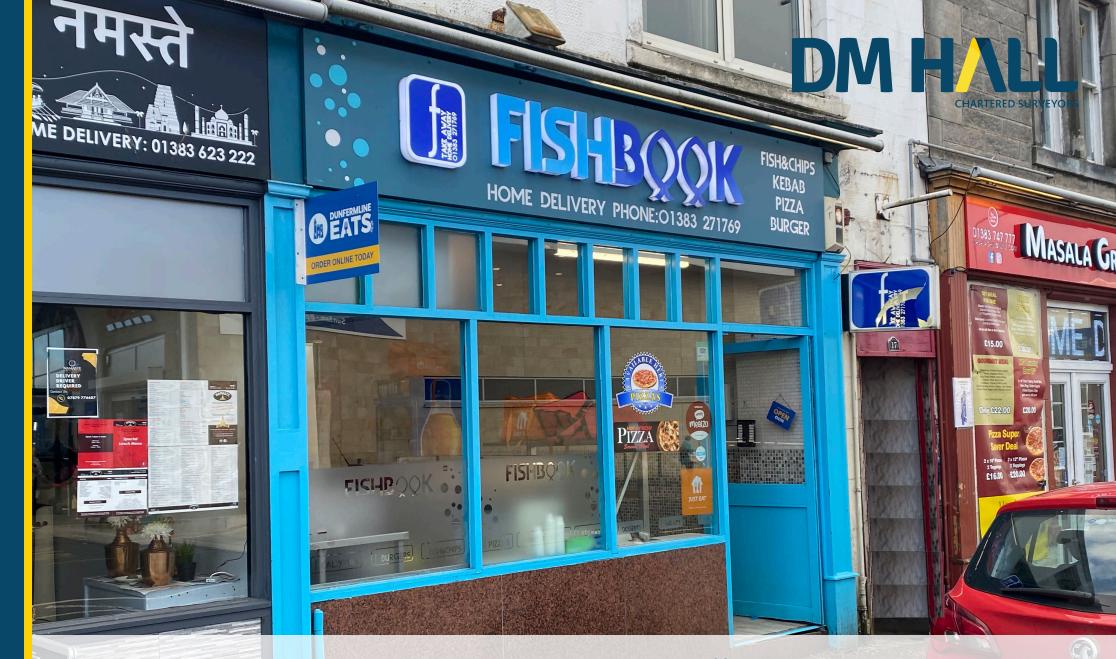

## TO LET/MAY SELL - HOT FOOD /TAKEAWAY

19 CARNEGIE DRIVE, DUNFERMLINE KY12 7AN

- Prominent road frontage
- > Town centre location with high footfall
- NIA 550 SQ FT/51.1 sq m (plus 126 sq ft/11.69 sq m external store)
- Rent £14,000 p.a exclusive

### **DESCRIPTION:**

The subjects comprise Class 3 premises contained over the ground floor of a two storey, mid-terraced building of traditional stone and slate construction.

The retail frontage to Carnegie Drive comprises a timber/glazed display window with access provided via a timber/glazed entrance door. Internally, the subjects have benefitted from a degree of refurbishment works and are arranged in accordance with their current use. They have a well fitted front counter/serving area.