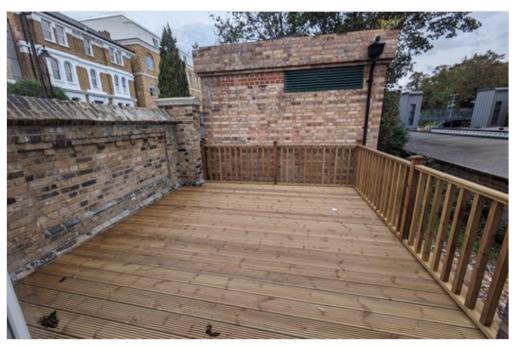

### Well located opportunity next to Denmark Hill station

2 Windsor Walk comprises a ground floor commercial unit situated behind Denmark Hill station. This unit provides a unique opportunity for a small-medium sized independent business to secure an exciting venue. This unit has been newly refurbished and is ready for an occupiers immediate fit out. It also comes complete with a private terrace and air conditioning.