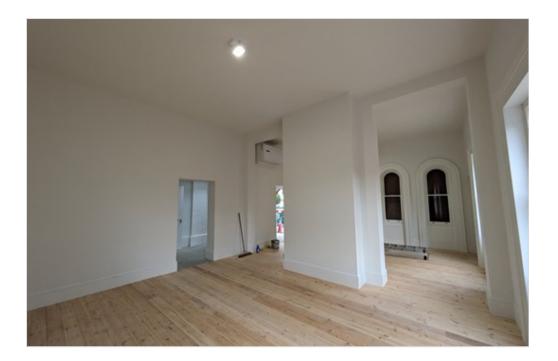

### Well located opportunity next to Denmark Hill station

2 Windsor Walk comprises a ground floor commercial unit situated behind Denmark Hill station. This unit provides a unique opportunity for a small-medium sized independent business to secure an exciting venue. This unit has been newly refurbished and is ready for an occupiers immediate fit out. It also comes complete with a private terrace and air conditioning.