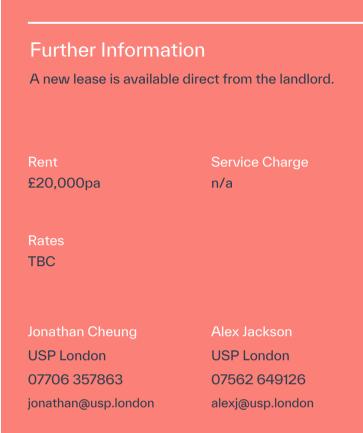

## Accomodation

| Floor | Availability | Area (sq ft) | Rent (psf) |
|-------|--------------|--------------|------------|
| Unit  | Available    | 700          | POA        |
| TOTAL |              | 700          |            |