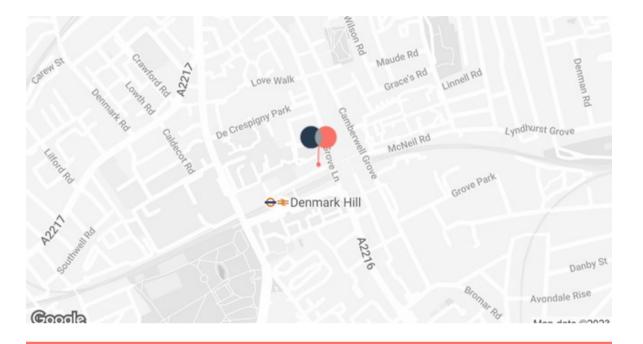

Denmark Hill is in Camberwell, a densely populated suburb of South-East London located approximately 3 miles from Central London, which benefits from being served by the A215 and A202. Public transport links to the area are excellent, with the overground station and a number of bus routes serving the area.

The property is located by Denmark Hill station, with occupiers nearby including Kings College Hospital, FCB Coffee, Tesco Express and many more.

Subject to contract. USP for themselves and the vendor of this property give notice that these particulars do not form, or form part of, any offer or contract. They are intended to give fair description of the property and whilst every effort has been made to ensure their accuracy this cannot be guaranteed. Any intending purchaser must therefore satisfy themselves by inspection or otherwise. Neither USP, nor any of its employees, has any authority to make or give any further representations or warranty whatsoever in relation to this property. All prices and rents quoted are net of vat. Created on 30/11/2023