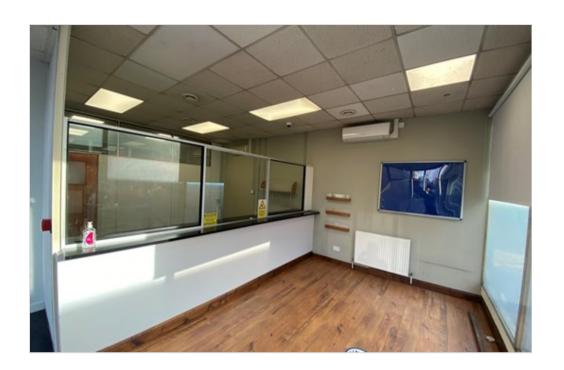

#### Well located shop to rent near Elephant & Castle

169 Walworth Road is a prominent retail unit with return frontage onto Larcom Street. It is a ground floor shop with ancillary basement storage. Suitable for a variety of uses, this unit comes with glazed frontage.