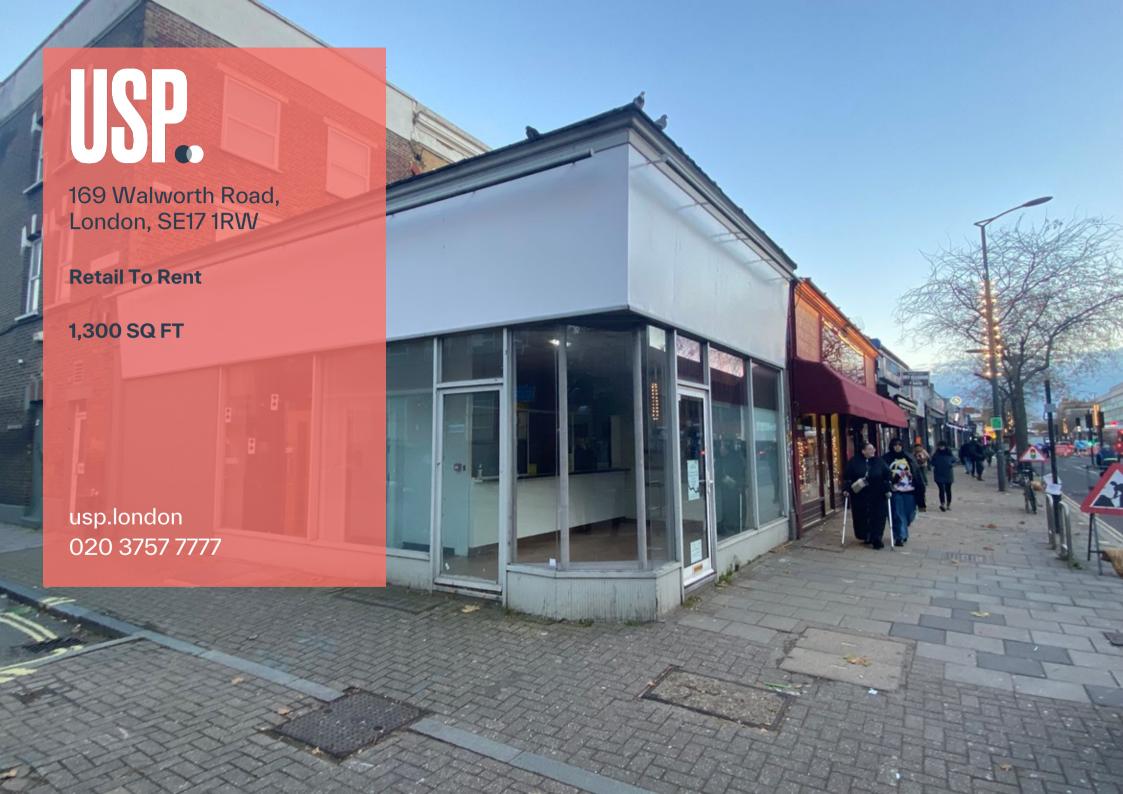

#### Well located shop to rent near Elephant & Castle

169 Walworth Road is a prominent retail unit with return frontage onto Larcom Street. It is a ground floor shop with ancillary basement storage. Suitable for a variety of uses, this unit comes with glazed frontage.

The property is approximately a 5-minute walk from Elephant and Castle Station providing outstanding transport connections via National Rail (Thameslink services) as well as Underground Northern line and Bakerloo line.