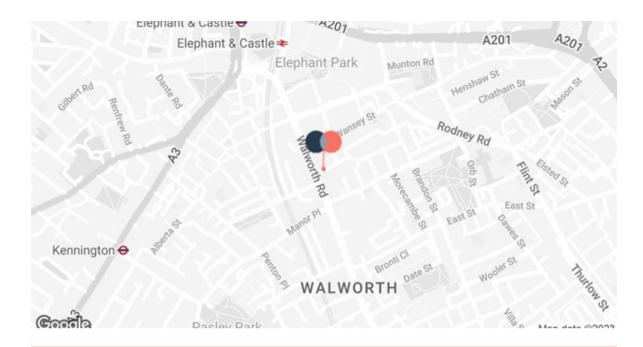

The property is approximately a 5-minute walk from Elephant and Castle Station providing outstanding transport connections via National Rail (Thameslink services) as well as Underground Northern line and Bakerloo line.