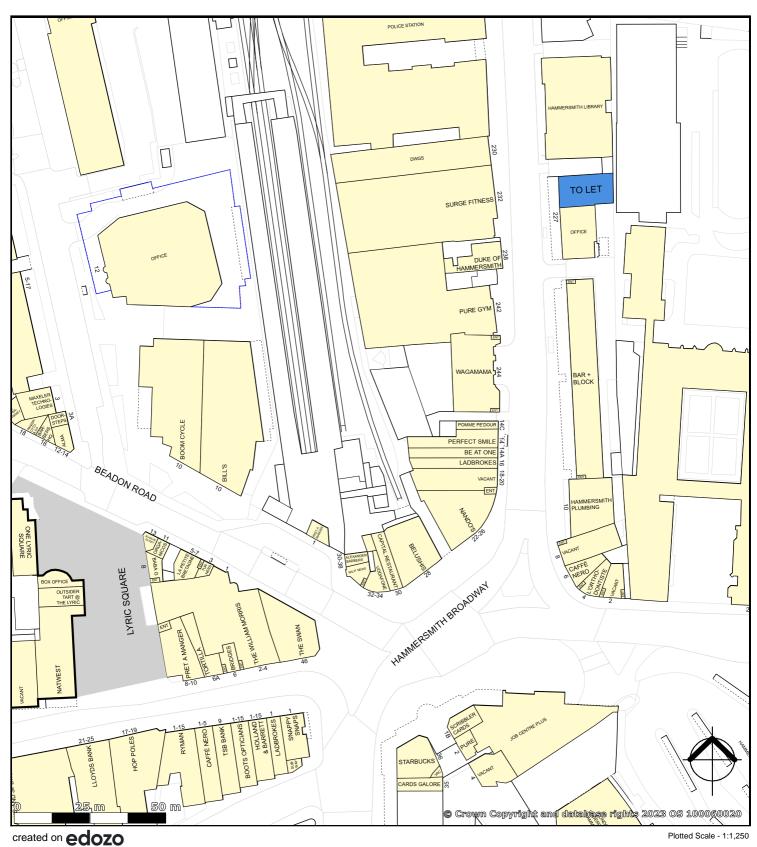

## **LOCATION**

The subject property is situated in central Hammersmith within easy walking distance of Hammersmith tube Station and the Broadway Shopping Centre.

Occupiers in the vicinity include Be At One, Premier Inn / Bar & Block, Perfect Smile, Wagamama, Pure gym, Surge, Hammersmith Library and Hammersmith Police Station.