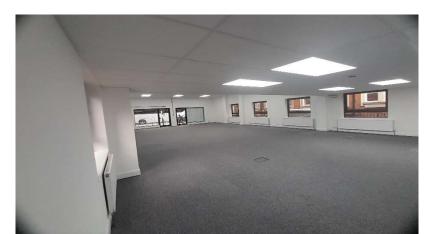

#### ACCOMMODATION

The property is arranged over ground and first floors and is available for immediate occupation.

The building extends to the following approximate dimensions and net internal floor areas:-

| Total floor area.          | 2024<br>sqft | 188.04<br>sqm |
|----------------------------|--------------|---------------|
| First floor office         | 510 sqft     | 47.38 sqm     |
| Ground Floor<br>commercial | 1514 sqft    | 140.66<br>sqm |
| Internal width             | 28'6"        | 8.69 M        |