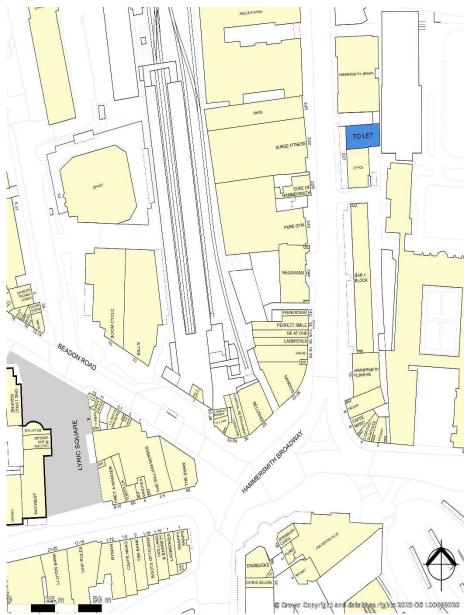

## LOCATION

The subject property is situated in central Hammersmith within easy walking distance of Hammersmith tube Station and the Broadway Shopping Centre. Occupiers in the vicinity include Be At One, Premier Inn / Bar & Block, Perfect Smile, Wagamama, Pure gym, Surge, Hammersmith Library and Hammersmith Police Station.