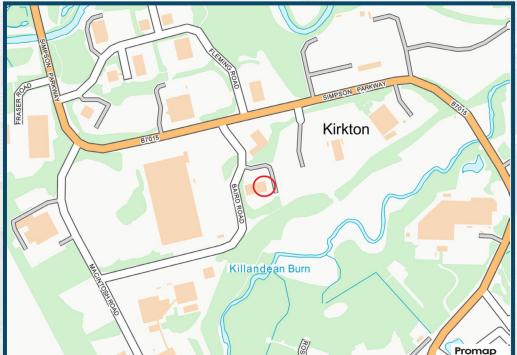

The property is situated in Kirkton Campus, an established business location with a mixed variety of users, located circa one mile to the west of Livingston town centre, and which is in close proximity to the M8 motorway which links Edinburgh and Glasgow.

Nearby commercial occupiers include Blackberry Hospitality, Lubron, and That Special Day Wedding Services.

The approximate location of the subjects is shown on the appended plan.

The location of the subjects can be seen on the map below: