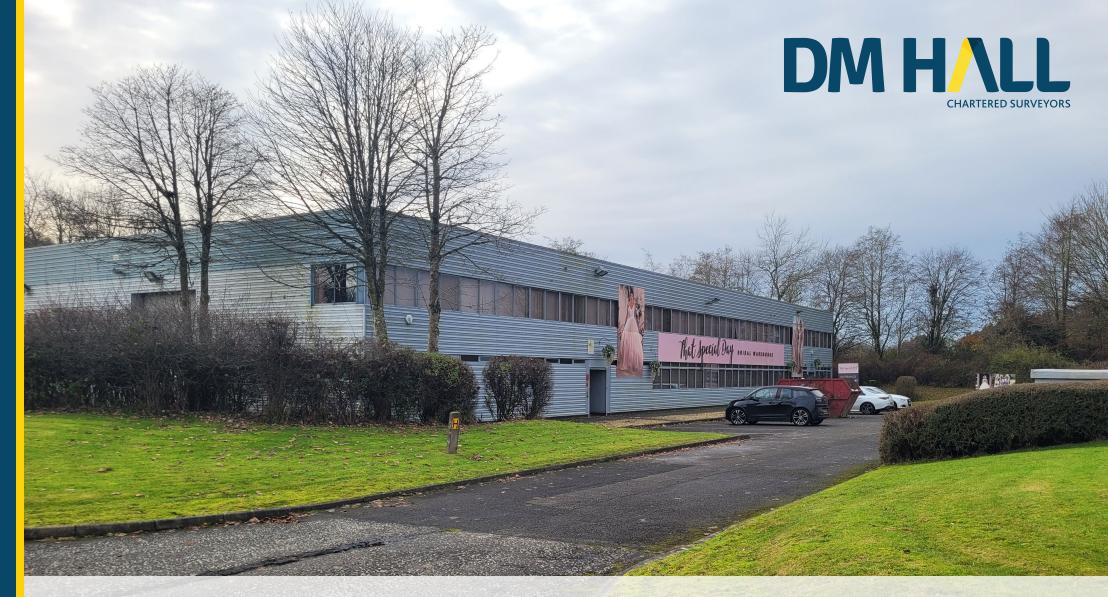

# **TO LET - INDUSTRIAL**

2B BAIRD ROAD, KIRKTON CAMPUS, LIVINGSTON, EH54 7AZ

- Warehouse unit with private yard and offices.
- 7174 sq.ft/ 666.5 sq.m
- > Attractive landscaped site
- Popular business location
- Rent on application.

The property is situated in Kirkton Campus, an established business location with a mixed variety of users, located circa one mile to the west of Livingston town centre, and which is in close proximity to the M8 motorway which links Edinburgh and Glasgow.

Nearby commercial occupiers include Blackberry Hospitality, Lubron, and That Special Day Wedding Services.

The approximate location of the subjects is shown on the appended plan.

The location of the subjects can be seen on the map below: