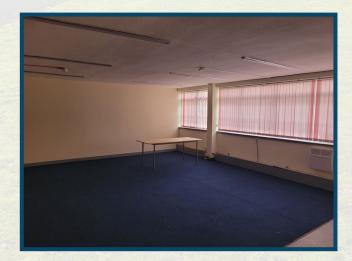

#### **DESCRIPTION:**

The property comprises a semi-detached industrial unit with first floor offices, and a small service yard to the East of the building. Other benefits include:

- an electric sectional insulated roller shutter
- parking provision with 21 car spaces, including 2 disabled spaces shared with the neighbouring occupier.
- Secure shutters over access door
- Separate warehouse and office toilet provision
- Staff breakout areas.

#### **ACCOMMODATION:**

The property has been measured in accordance with the RICS Code of Measuring Practice – 6th Edition on a Gross internal area basis as is as follows:

| XIII                | SQ.M  | SQ.FT      |
|---------------------|-------|------------|
| Ground Floor        | 612.9 | 6597       |
| First Floor Offices | 53.6  | 577        |
| TOTAL               | 666.5 | 7174 SQ.FT |