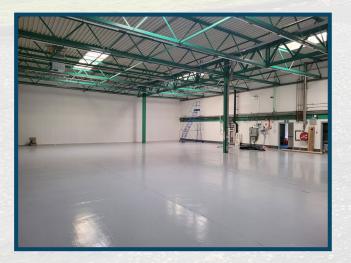

#### **DESCRIPTION:**

The property comprises a semi-detached industrial unit with first floor offices, and a small service yard to the East of the building. Other benefits include:

- an electric sectional insulated roller shutter
- parking provision with 21 car spaces, including 2 disabled spaces shared with the neighbouring occupier.
- Secure shutters over access door
- Separate warehouse and office toilet provision
- Staff breakout areas.

#### **ACCOMMODATION:**

The property has been measured in accordance with the RICS Code of Measuring Practice – 6th Edition on a Gross internal area basis as is as follows:

| XIII                | SQ.M  | SQ.FT      |
|---------------------|-------|------------|
| Ground Floor        | 612.9 | 6597       |
| First Floor Offices | 53.6  | 577        |
| TOTAL               | 666.5 | 7174 SQ.FT |