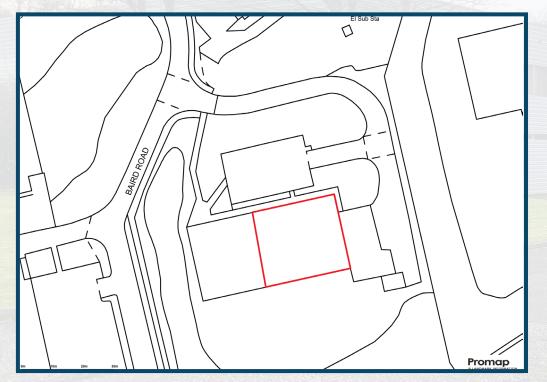

The property is situated in Kirkton Campus, an established business location with a mixed variety of users, located circa one mile to the west of Livingston town centre, and which is in close proximity to the M8 motorway which links Edinburgh and Glasgow.

Nearby commercial occupiers include Blackberry Hospitality, Lubron, and That Special Day Wedding Services.

The approximate location of the subjects is shown on the appended plan.

The location of the subjects can be seen on the map below: