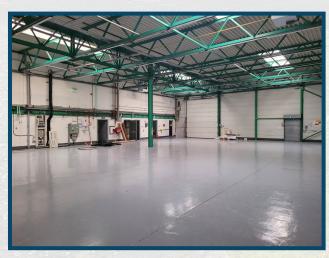

#### **DESCRIPTION:**

The property comprises a semi-detached industrial unit with first floor offices, and a small service yard to the East of the building. Other benefits include:

- an electric sectional insulated roller shutter
- parking provision with 21 car spaces, including 2 disabled spaces shared with the neighbouring occupier.
- Secure shutters over access door
- Separate warehouse and office toilet provision
- Staff breakout areas.

#### **ACCOMMODATION:**

The property has been measured in accordance with the RICS Code of Measuring Practice – 6th Edition on a Gross internal area basis as is as follows:

| XIII                | SQ.M  | SQ.FT      |
|---------------------|-------|------------|
| Ground Floor        | 612.9 | 6597       |
| First Floor Offices | 53.6  | 577        |
| TOTAL               | 666.5 | 7174 SQ.FT |