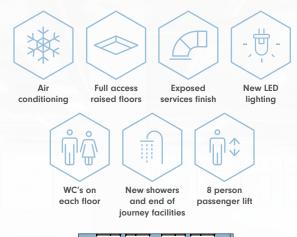

# Description

The Cube is a stand alone building, arranged over ground and four upper floors. It has undergone a refurbishment to provide high quality office space and benefits from:

3