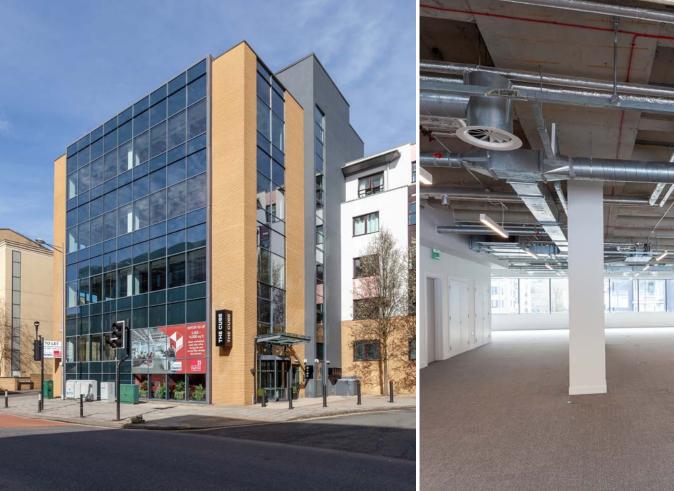

The Cube 1 Lower Lamb Street Bristol BS1 5UD

The Cube has undergone a comprehensive refurbishment which offers 13,379 sq ft of exceptional open plan office space, a brand new amenity block and remodelled reception area.

# Description

The Cube is a stand alone building, arranged over ground and four upper floors. It has undergone a refurbishment to provide high quality office space and benefits from:

3