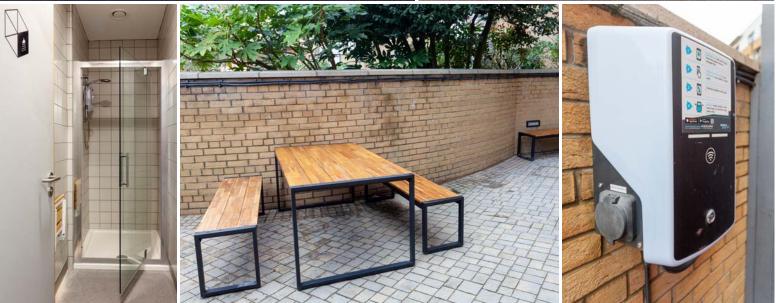

# Car Parking

The building has excellent car parking provision with 12 spaces and 2 EV charging points.

# Description

The Cube is a stand alone building, arranged over ground and four upper floors. It has undergone a refurbishment to provide high quality office space and benefits from:

3