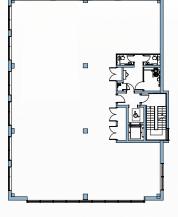

# Accommodation

The property has been measured in accordance with the RICS Code of Measuring Practice 6thEdition on a net internal basis.

| TOTAL  | 13,379 | 1,243 |
|--------|--------|-------|
| First  | 2,560  | 238   |
| Second | 3,601  | 335   |
| Third  | 3,618  | 336   |
| Fourth | 3,600  | 334   |
| FLOOR  | SQ FT  | SQ M  |