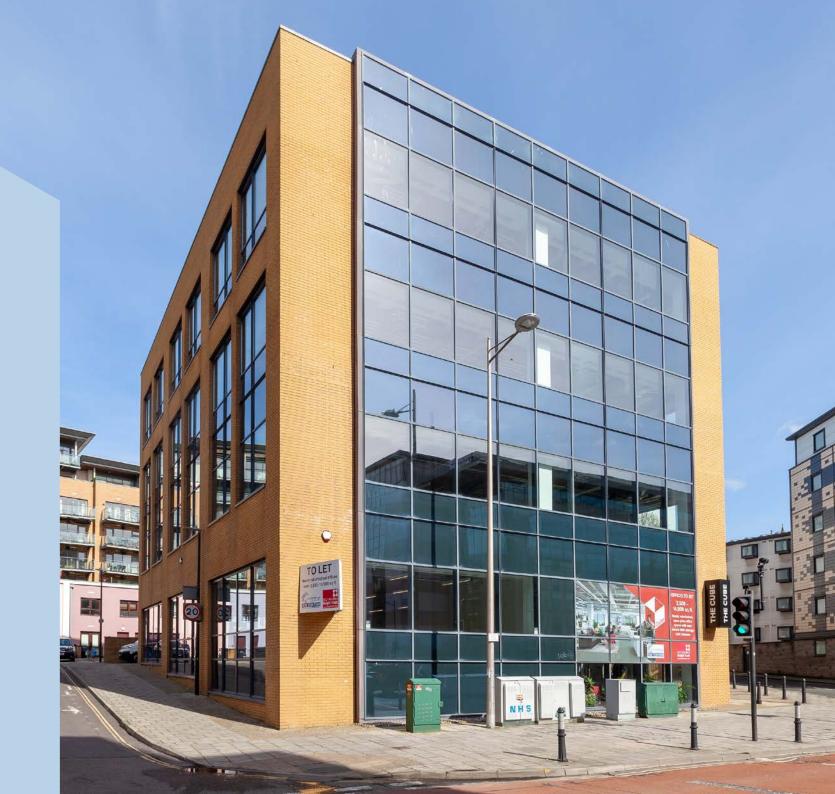

The Cube 1 Lower Lamb Street Bristol BS1 5UD

The Cube has undergone a comprehensive refurbishment which offers 13,379 sq ft of exceptional open plan office space, a brand new amenity block and remodelled reception area.

Located opposite Harbourside the building has a huge array of amenities on the doorstep including Tesco Express, Ibis Hotel, Pure Gym and a local street market that takes places twice a week.

 $\left(1\right)$ 

# Description

The Cube is a stand alone building, arranged over ground and four upper floors. It has undergone a refurbishment to provide high quality office space and benefits from:

3