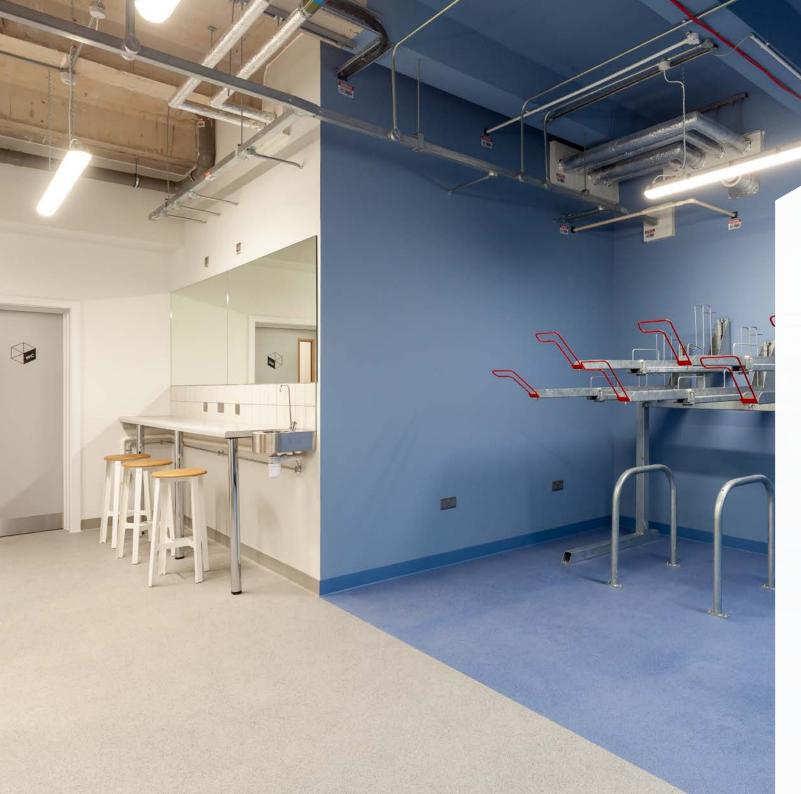

# Description

The Cube is a stand alone building, arranged over ground and four upper floors. It has undergone a refurbishment to provide high quality office space and benefits from:

3