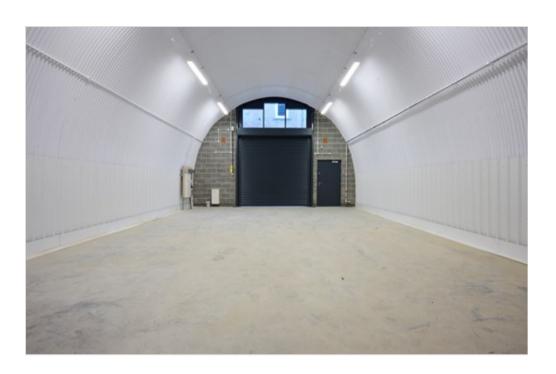

### Newly Refurbished Arches to Rent

Each unit benefits from its own yard to the rear, as well as a pedestrian access door and electric roller shutters built into new brick infill walls. They also feature high-level, powder-coated aluminium glazed windows to the front, providing good natural light into the property. 3-phase power and DDA compliant WCs have been installed into each property, and they feature new flooring and full lining.