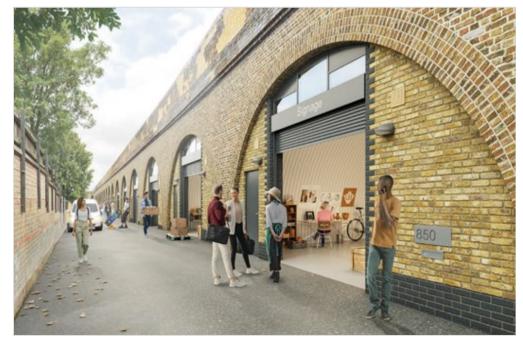

### Newly Refurbished Arches to Rent

Each unit benefits from its own yard to the rear, as well as a pedestrian access door and electric roller shutters built into new brick infill walls. They also feature high-level, powder-coated aluminium glazed windows to the front, providing good natural light into the property. 3-phase power and DDA compliant WCs have been installed into each property, and they feature new flooring and full lining.