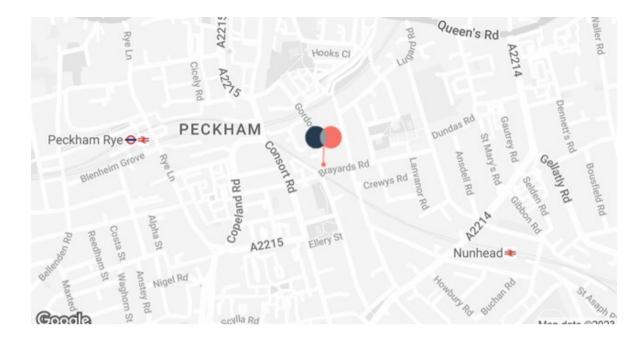

The properties are accessible via both Consort Road and Nunhead Lane. Road networks provide arterial routes to Camberwell, Deptford and Bermondsey directly via Queens Road and New Cross Road.

Peckham Rye, Queens Road Peckham and Nunhead stations provide access to overground, Southern, Thameslink and Southeastern rail services, providing direct links to London Bridge, Blackfriars, and London Victoria. Multiple bus routes are also available to and from these properties.