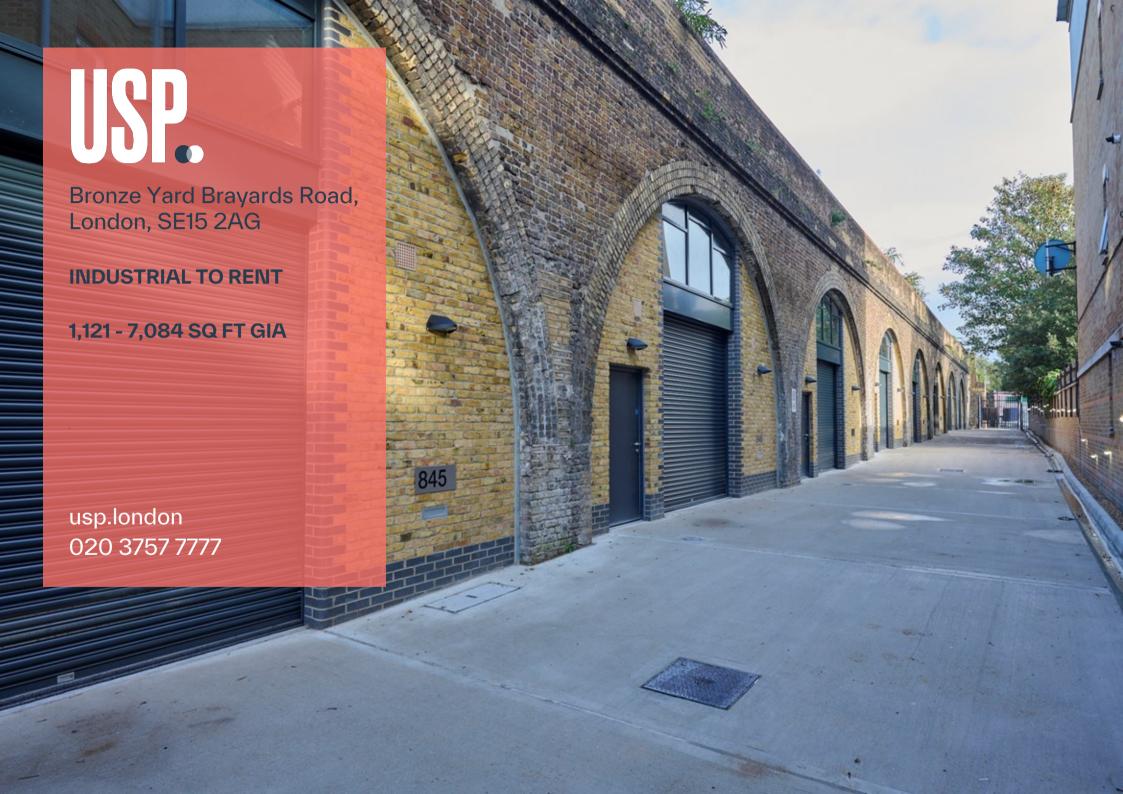

# Accomodation

| Floor    | Availability | Area (sq ft) | Rent (pa)  |
|----------|--------------|--------------|------------|
| Unit 844 | Available    | 1,248        | £31,200.00 |
| Unit 845 | Available    | 1,240        | £31,000.00 |
| Unit 846 | Available    | 1,232        | £30,800.00 |
| Unit 847 | Available    | 1,121        | £28,025.00 |
| Unit 848 | Available    | 1,121        | £28,025.00 |
| Unit 849 | Available    | 1,122        | £28,050.00 |
| TOTAL    |              | 7,084        |            |

### Newly Refurbished Arches to Rent

Each unit benefits from its own yard to the rear, as well as a pedestrian access door and electric roller shutters built into new brick infill walls. They also feature high-level, powder-coated aluminium glazed windows to the front, providing good natural light into the property. 3-phase power and DDA compliant WCs have been installed into each property, and they feature new flooring and full lining.