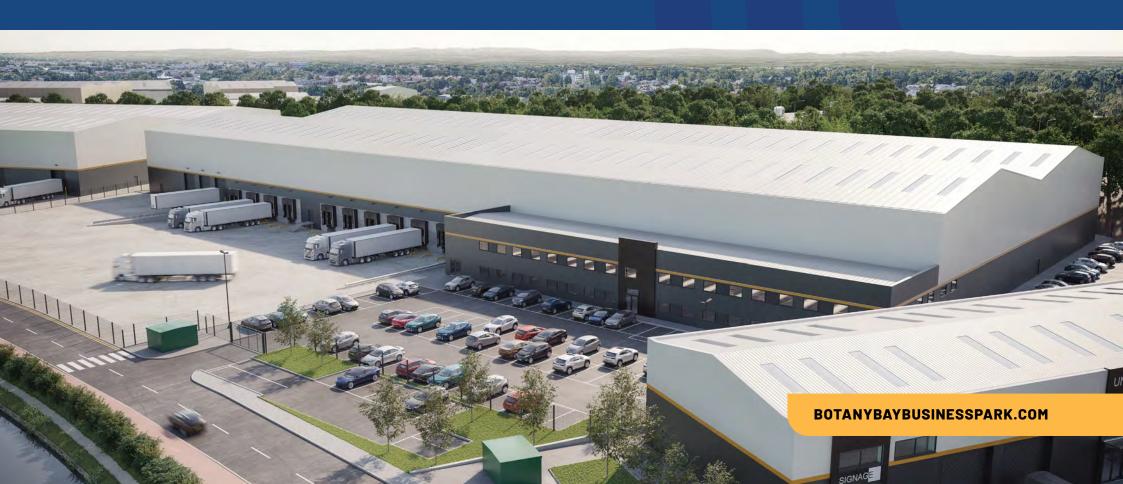

### UNIT E TO LET

BOTANY
BAY BUSINESS
PARK

158,360 SQ FT OF INDUSTRIAL & LOGISTICS SPACE WITH 60M YARD

**AVAILABLE TO LET NOW** 

CANAL MILL, BOTANY BROW, CHORLEY, PR6 9AF