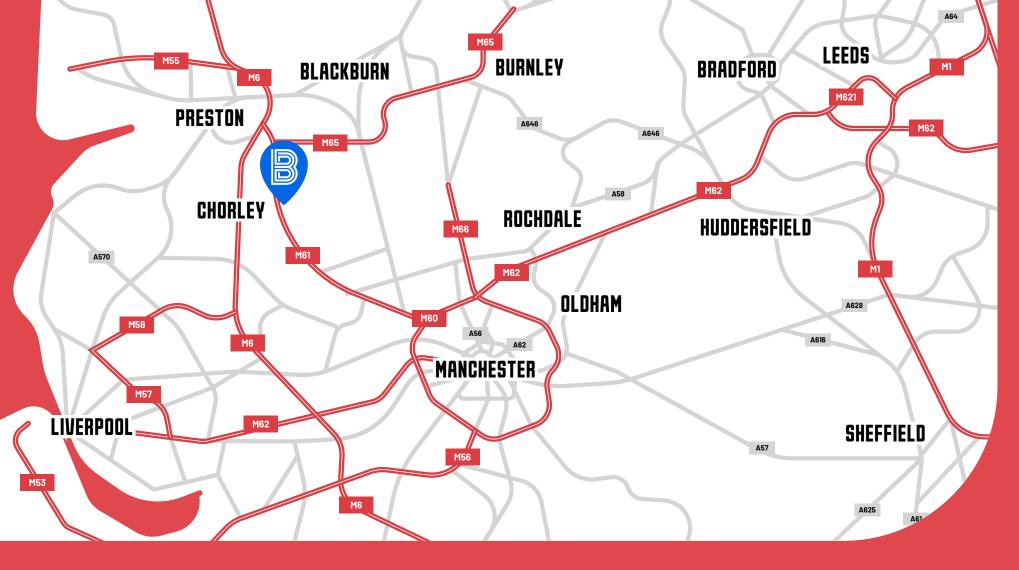

#### AN UNRIVALLED LOCATION

56.5% of the population can be reached within a 4.5 hour HGV drive time. With the M61(jct. 8) on your doorstep and within close proximity of other major transport links, you'll be based at the core of the nations motorway network.