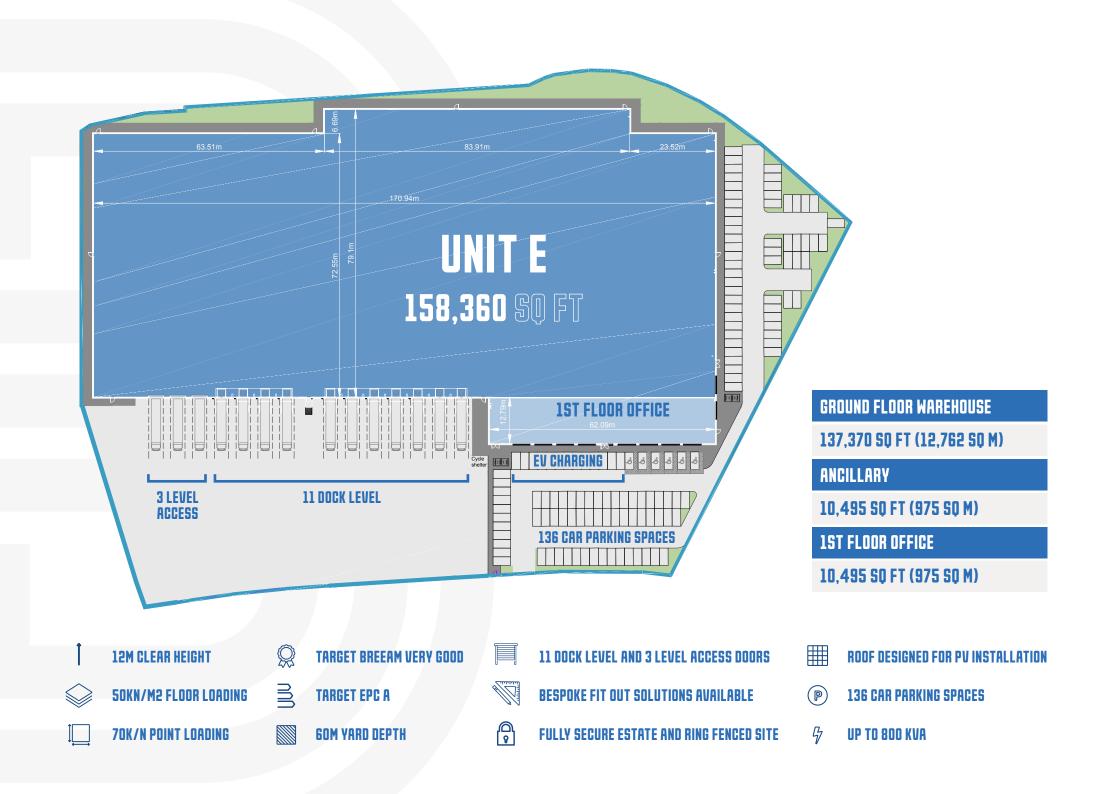

### UNIT E TO LET

BOTANY
BAY BUSINESS
PARK

158,360 SQ FT OF INDUSTRIAL & LOGISTICS SPACE WITH 60M YARD

**AVAILABLE TO LET NOW** 

CANAL MILL, BOTANY BROW, CHORLEY, PR6 9AF