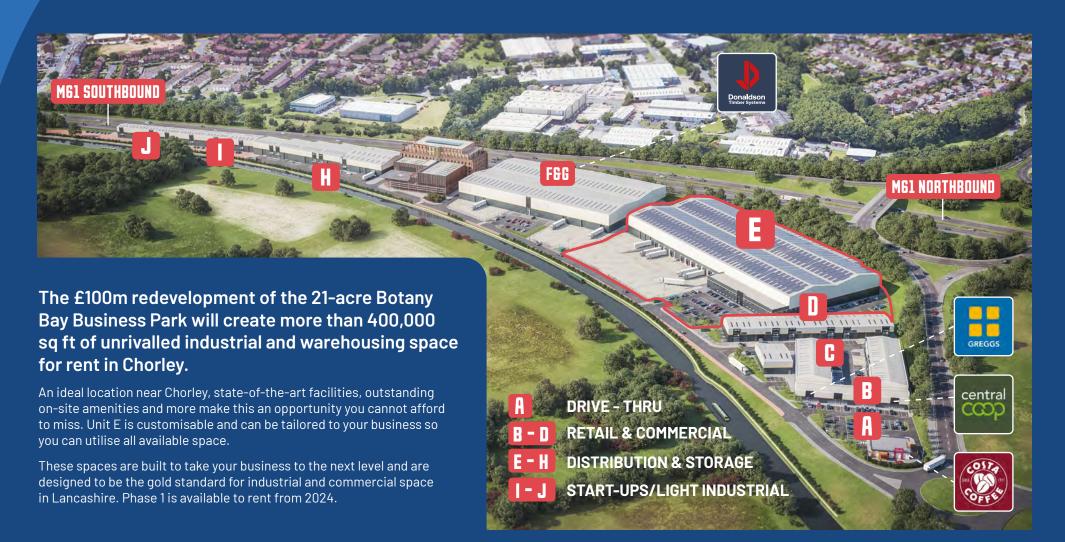

### UNIT E TO LET

BOTANY
BAY BUSINESS
PARK

158,360 SQ FT OF INDUSTRIAL & LOGISTICS SPACE WITH 60M YARD

**AVAILABLE TO LET NOW** 

CANAL MILL, BOTANY BROW, CHORLEY, PR6 9AF



# WELCOME TO BOTANY BAY BUSINESS PARK





## TAP INTO THE TALENT POOL

CHORLEY POPULATION 117,900

16-64 | 61.4%

Population age

**75.4%** Employment rate

PRESTON POPULATION

147,600

16-64 | 65.3% 64.1%

Population age

Employment rate

BOLTON POPULATION

296,000

16-64 | 61.3%

Population age

**Employment rate** 

69.1%



#### AN UNRIVALLED LOCATION

56.5% of the population can be reached within a 4.5 hour HGV drive time. With the M61(jct. 8) on your doorstep and within close proximity of other major transport links, you'll be based at the core of the nations motorway network.

Population (2023)

60M 50M 40M 30M 20M 10M 0

| Drive Times             | Miles | Time    |
|-------------------------|-------|---------|
| Manchester              | 25    | 36 mins |
| Liverpool               | 39    | 66 mins |
| Preston