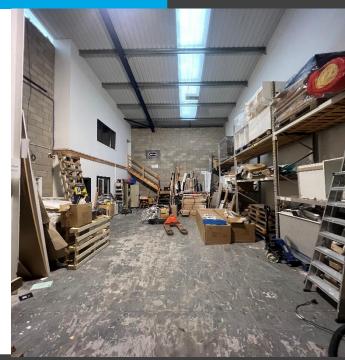

#### **Description**

The property comprises of a single storey modern warehouse benefitting from the following:

- A single electric loading doors
- WCs, a shower and kitchen
- High quality offices
- Dedicated parking spaces
- 3phase electricity
- Up to 7.8metre eaves