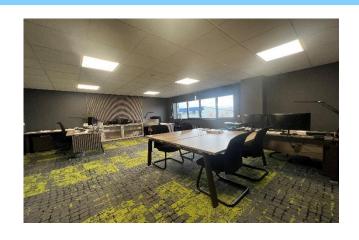

#### **Description**

The property comprises of a single storey modern warehouse benefitting from the following:

- A single electric loading doors
- WCs, a shower and kitchen
- High quality offices
- Dedicated parking spaces
- 3phase electricity
- Up to 7.8metre eaves