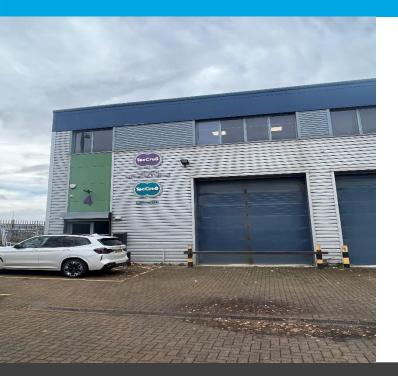

# Modern Single storey warehouse with offices

- Level access loading door
- 6.9 7.8metre eaves
- WCs, kitchen, shower and offices
- RENT ON APPLICATION

### Unit 4, Platinum Road, Trafford Park, M417LJ

#### Location

The unit is located in Platinum Road located in the heart of Trafford Park. The property is conveniently located being only 0.5 miles from Junction 9 of the M60 and within walking distance of the Trafford Centre.

#### **Description**

The property comprises of a single storey modern warehouse benefitting from the following:

- A single electric loading doors
- WCs, a shower and kitchen
- High quality offices
- Dedicated parking spaces
- 3phase electricity
- Up to 7.8metre eaves