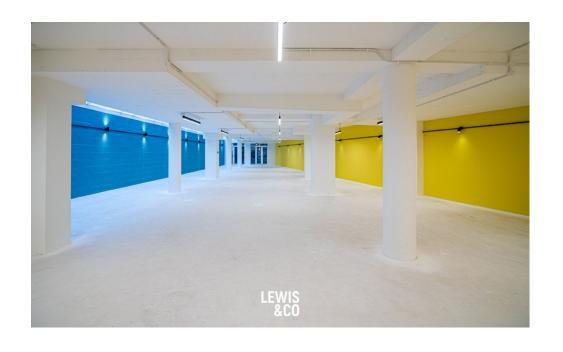

### **SPECIFICATION**

- Private courtyard
- Good eaves height
- x2 on site car spaces
- Open plan layout

#### FLOOR AREAS

Ground 1,076-4,793 99-445

Total 1,076-4,793 sq ft 99-445 sq m