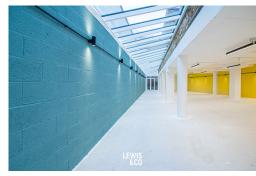

### **SPECIFICATION**

- Private courtyard
- Good eaves height
- x2 on site car spaces
- Open plan layout

#### FLOOR AREAS

Ground 1,076-4,793 99-445

Total 1,076-4,793 sq ft 99-445 sq m