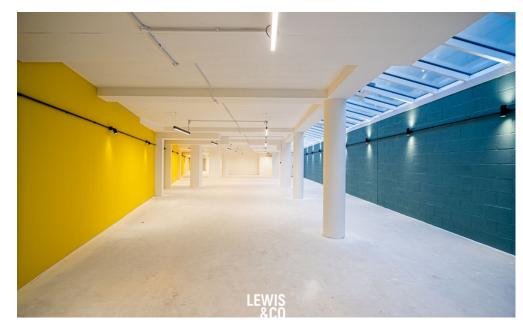

### **SPECIFICATION**

- Private courtyard
- Good eaves height
- x2 on site car spaces
- Open plan layout

#### FLOOR AREAS

Ground 1,076-4,793 99-445

Total 1,076-4,793 sq ft 99-445 sq m