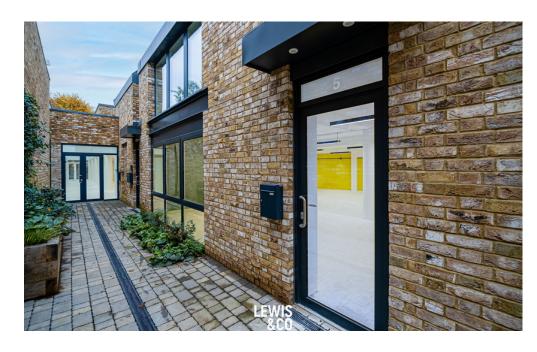

# DESCRIPTION

The subject property is situated in a new build mixed-use development at Oak Mews, Kingston.

The property offers office space located closely to Norbiton & Kingston Upon Thames train stations. The property can be split into three separate units.

Virtual Tour: https://my.matterport.com/show/? m=eURw4uRh3h1

The subject property is situated to the north east of Kingston town centre, in close proximity to the Thames and Richmond Park.

Kingston is an affluent, historic market town located on the bank of the River Thames approximately 10 miles to the south west of central London, 3 miles south of Richmond and 8 miles south east of Heathrow Airport.

### **SPECIFICATION**

- Private courtyard
- Good eaves height
- x2 on site car spaces
- Open plan layout