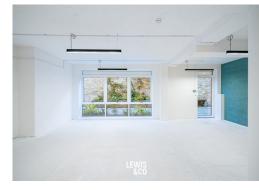

### **SPECIFICATION**

- Private courtyard
- Good eaves height
- x2 on site car spaces
- Open plan layout

#### FLOOR AREAS

Ground 1,076-4,793 99-445

Total 1,076-4,793 sq ft 99-445 sq m