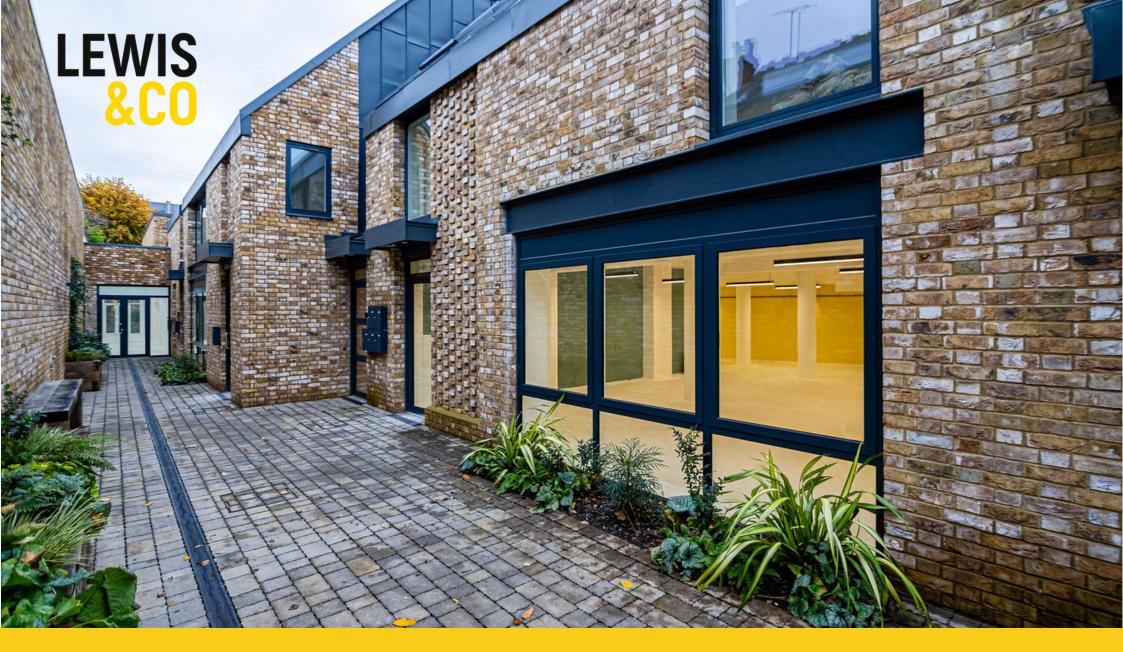

# DESCRIPTION

The subject property is situated in a new build mixed-use development at Oak Mews, Kingston.

The property offers office space located closely to Norbiton & Kingston Upon Thames train stations. The property can be split into three separate units.

Virtual Tour: https://my.matterport.com/show/? m=eURw4uRh3h1

The subject property is situated to the north east of Kingston town centre, in close proximity to the Thames and Richmond Park.

Kingston is an affluent, historic market town located on the bank of the River Thames approximately 10 miles to the south west of central London, 3 miles south of Richmond and 8 miles south east of Heathrow Airport.

### **SPECIFICATION**

- Private courtyard
- Good eaves height
- x2 on site car spaces
- Open plan layout