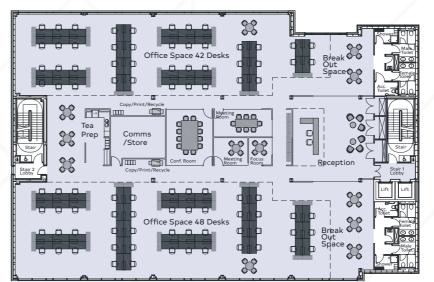

# Space Plan \*PLAN NOT TO SCALE

# Accommodation

SQ FT CAR PARKING FLOOR 11,400