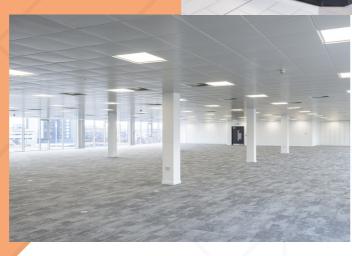

# Top Spec

The subjects comprise a modern four storey office building, offering flexible and sophisticated accommodation together with a generous provision of secure car parking.

Intruder alarm system

Air conditioning

system

Metal full raised access flooring

Commissionaire manned reception

Large floor plates

Floor to ceiling height of 2.7m

Metal suspended ceilings with recessed LED lighting

Male, female and accessible toilets

2 x 8 person

passenger lifts

Showers

17 car parking spaces