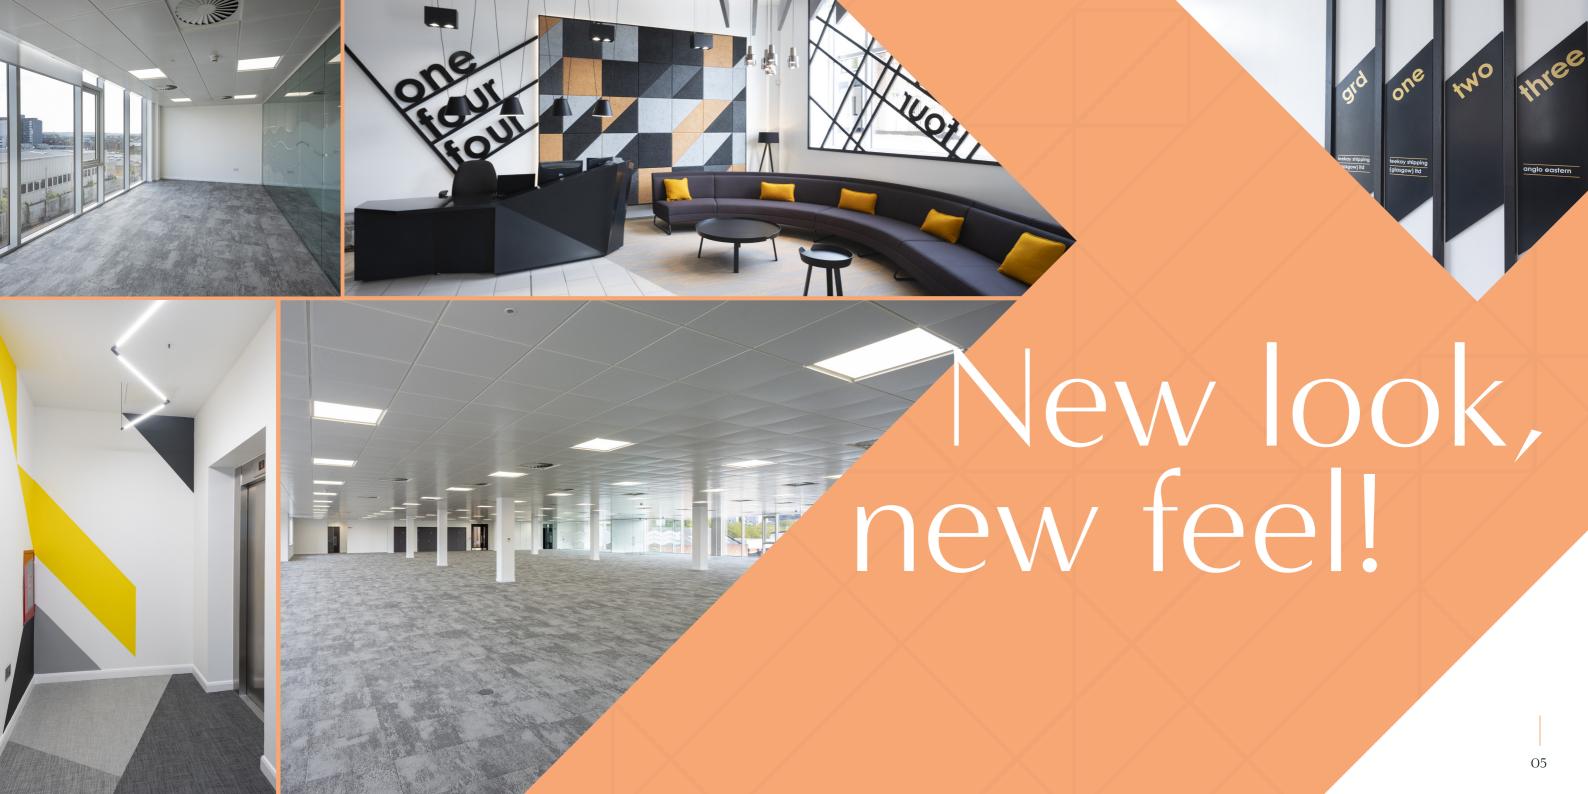

# Top Spec

The subjects comprise a modern four storey office building, offering flexible and sophisticated accommodation together with a generous provision of secure car parking.

Intruder alarm system

Air conditioning

system

Metal full raised access flooring

Commissionaire manned reception

Large floor plates

Floor to ceiling height of 2.7m

Metal suspended ceilings with recessed LED lighting

Male, female and accessible toilets

2 x 8 person

passenger lifts

Showers

17 car parking spaces