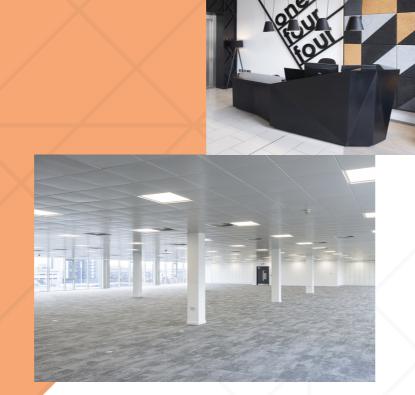

# Top Spec

The subjects comprise a modern four storey office building, offering flexible and sophisticated accommodation together with a generous provision of secure car parking.

Intruder alarm system

Air conditioning

system

Metal full raised access flooring

Commissionaire manned reception

Large floor plates

Floor to ceiling height of 2.7m

Metal suspended ceilings with recessed LED lighting

Male, female and accessible toilets

2 x 8 person

passenger lifts

Showers

17 car parking spaces