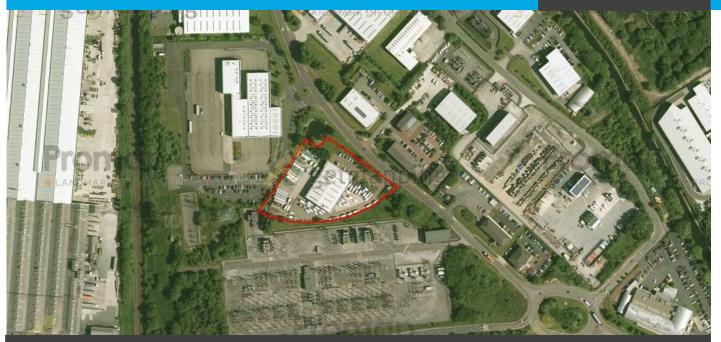

#### Location

The property is situated in Broadway Business Park, located 2 miles South-West of Oldham town centre and 5 miles North-East of Manchester City Centre. The property is accessed via Broadgate which provides direct access to junction 21 of the M60 orbital Motorway within 0.5 miles of the property.

#### Description

The property comprises a detached warehouse on a self contained site and benefits from the following:

- Steel portal frame construction
- Low site cover on 2.02 acres
- 5.8m eaves
- 10 level access loading doors
- Two storey office accommodation with amenities
- Securely fenced yard
- Car park
- Electric, Gas and Water supply