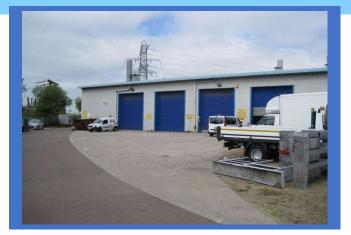

# Detached Warehouse on a Self Contained Site

- Detached Warehouse
- Two storey offices
- Low site cover
- 5.8m eaves
- 10 level access loading doors
- RENT ON APPLICATION

#### Description

The property comprises a detached warehouse on a self contained site and benefits from the following:

- Steel portal frame construction
- Low site cover on 2.02 acres
- 5.8m eaves
- 10 level access loading doors
- Two storey office accommodation with amenities
- Securely fenced yard
- Car park
- Electric, Gas and Water supply