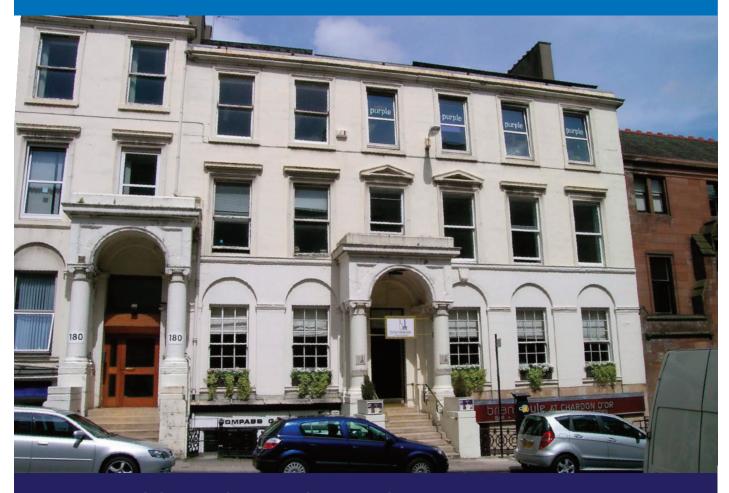

# 180 WEST REGENT STREET GLASGOW G2 4RW

#### Location

The subjects are located on the north side of West Regent Street, with an outlook to the 5 star Blythswood Square Hotel, within the commercial Central Business District of Glasgow. The premises are conveniently located close to both Queen Street and Central railway stations and Buchanan Street bus station. Charing Cross and the M8 motorway are a short distance away. West Regent Street is served by a wide variety of city centre amenities.

# **Description**

The subjects comprise two self contained office suites located on the first floor of a traditional three storey and basement sandstone midterraced office building.

The offices overlook West Regent Street and benefit from good natural light. Access to the premises is via a secure door entry system and central hallway leading to two stairwells serving all floors.