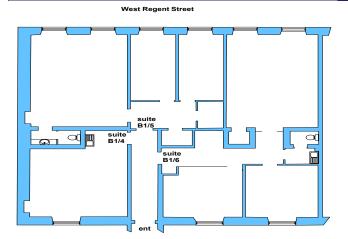

# **Description**

The subjects comprise two self contained office suites located on the first floor of a traditional three storey and basement sandstone midterraced office building.

The offices overlook West Regent Street and benefit from good natural light. Access to the premises is via a secure door entry system and central hallway leading to two stairwells serving all floors.

Suite B 1 / 4 is a single room with tea preparation area and access to a common toilet facility which, in practice, it enjoys exclusive use of.

Suite B1/5 is a bright, attractive traditional office with 3 newly carpeted rooms, storeroom, tea prep area, and exclusive toilet. The offices benefit from electric heating.

#### **Accommodation**

In accordance with the RICS Code of Measuring Practice 6th Edition, we calculate the net internal floor area to be:

Suite B1/4 30.00 sq m (323 sq ft) Suite B1/5 60.85 sq m (655 sq ft)

The suites may be let separately or as a whole.