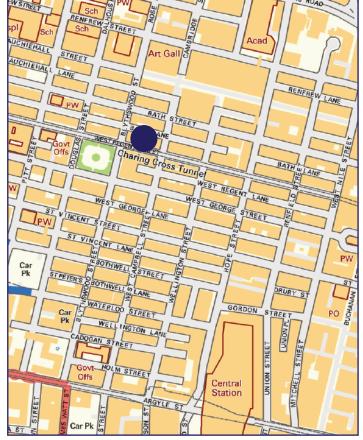

#### Location

The subjects are located on the north side of West Regent Street, with an outlook to the 5 star Blythswood Square Hotel, within the commercial Central Business District of Glasgow. The premises are conveniently located close to both Queen Street and Central railway stations and Buchanan Street bus station. Charing Cross and the M8 motorway are a short distance away. West Regent Street is served by a wide variety of city centre amenities.