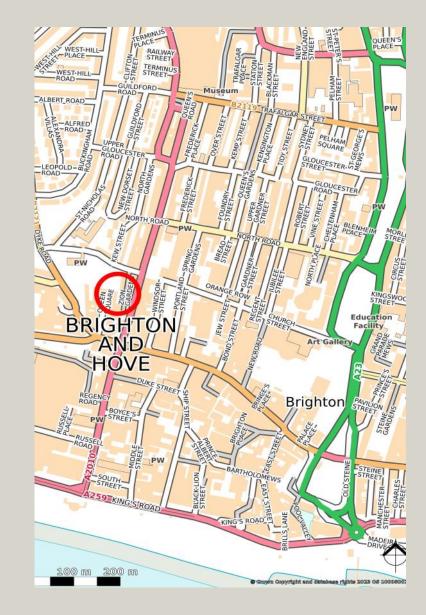

## Location

Situated at the top of Queen Square, adjoining the new Apart Hotel. The Western Road/Churchill Square Shopping Centre is a few yards walking distance, and the mainline railway station is less than half a mile away.