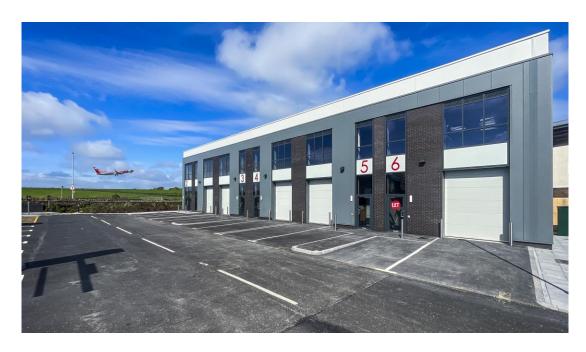

#### **DESCRIPTION**

A new build scheme of hybrid light industrial/ office units of steel portal frame construction with part clad/ blockwork walls, configured in a terrace of 5 two-storey buildings. The units benefit from ground floor loading with a separate personnel entrance and allocated parking.

#### Each unit benefits from the following specification:

- > 50% office / 50% light industrial
- > Built to BREEAM 'Very Good' rating
- > LED lighting
- > 4m eaves in warehouse
- > Ground floor loading door
- > 3 phase power
- > Fully fitted office accommodation
- > WC and shower facilities
- > Covered cycle storage
- > Onsite EV charging