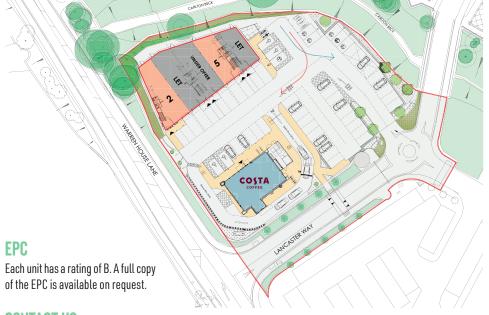

#### **ACCOMMODATION**

The units provide the following approximate gross internal floor areas over two floors totalling:

| No.    | SQ FT | SQ M  | Rent PAX    |
|--------|-------|-------|-------------|
| Unit 2 | 2,830 | 262.9 | £42,500     |
| Unit 3 | -     | -     | LET         |
| Unit 4 | -     | -     | UNDER OFFER |
| Unit 5 | 1,990 | 184.9 | £30,000     |
| Unit 6 | -     | -     | LET         |

## LANCASTER PARK

YEADON, LS19 7ZE

THE PROPERTY IS ADJACENT TO A COSTA COFFEE DRIVE-THRU, A 'FARMHOUSE INNS' PUBLIC HOUSE AND THE AIRPORT WEST MODERN OFFICE COMPLEX.