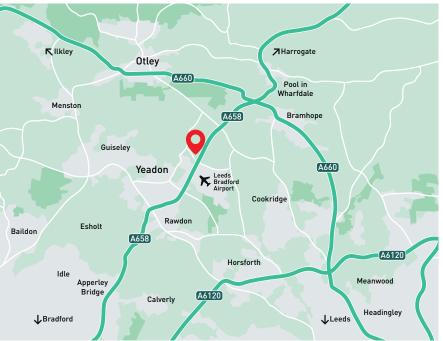

# LANCASTER PARK IS PROMINENTLY LOCATED ON THE EDGE OF LEEDS BRADFORD AIRPORT, ACCESSED IMMEDIATELY OFF WARREN HOUSE LANE, CLOSE TO THE INTERSECTION OF THE A658, HARROGATE ROAD.

## LANCASTER PARK

YEADON, LS19 7ZE

THE PROPERTY IS ADJACENT TO A COSTA COFFEE DRIVE-THRU, A 'FARMHOUSE INNS' PUBLIC HOUSE AND THE AIRPORT WEST MODERN OFFICE COMPLEX.