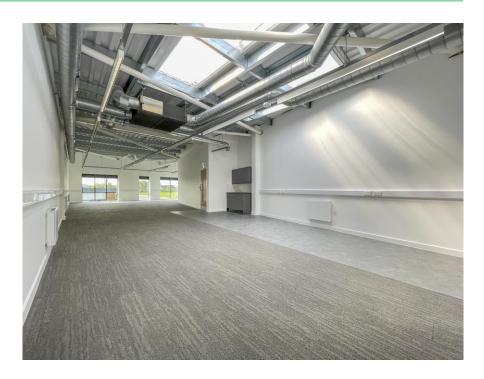

#### **DESCRIPTION**

A new build scheme of hybrid light industrial/ office units of steel portal frame construction with part clad/ blockwork walls, configured in a terrace of 5 two-storey buildings. The units benefit from ground floor loading with a separate personnel entrance and allocated parking.

#### Each unit benefits from the following specification:

- > 50% office / 50% light industrial
- > Built to BREEAM 'Very Good' rating
- > LED lighting
- > 4m eaves in warehouse
- > Ground floor loading door
- > 3 phase power
- > Fully fitted office accommodation
- > WC and shower facilities
- > Covered cycle storage
- > Onsite EV charging