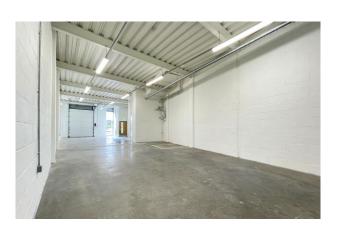

#### **DESCRIPTION**

A new build scheme of hybrid light industrial/ office units of steel portal frame construction with part clad/ blockwork walls, configured in a terrace of 5 two-storey buildings. The units benefit from ground floor loading with a separate personnel entrance and allocated parking.

#### Each unit benefits from the following specification:

- > 50% office / 50% light industrial
- > Built to BREEAM 'Very Good' rating
- > LED lighting
- > 4m eaves in warehouse
- > Ground floor loading door
- > 3 phase power
- > Fully fitted office accommodation
- > WC and shower facilities
- > Covered cycle storage
- > Onsite EV charging