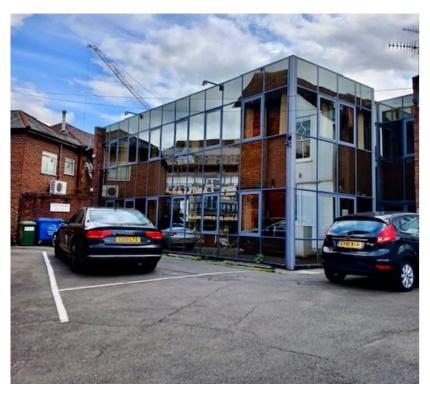

#### **DESCRIPTION:**

Dunedin House is a two storey attached office building about 40 years old, with part glass elevations. The courtyard provides parking for the offices with four parking spaces available (two per suite).

### OUTSIDE

Four car parking space (two per floor).

Outside amenity area, part walled accessed from Flambard way and the ground floor.