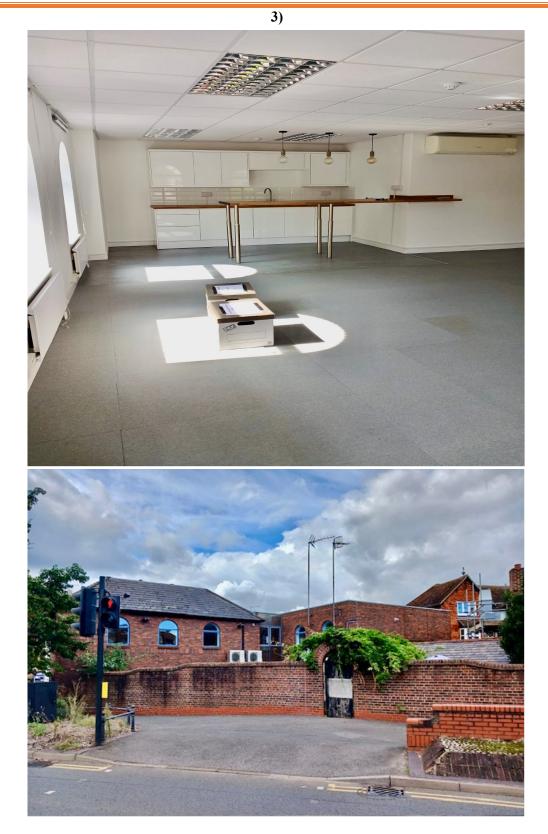

#### Ground Floor Office 1:

Private courtyard.

Large Open Plan Office including kitchen area in total about 1,086sq ft (100.9sq m)

#### **Ground Floor Office 2:**

Large Open Plan Office including kitchen area in total about 1,086sq ft (100.9sq m)