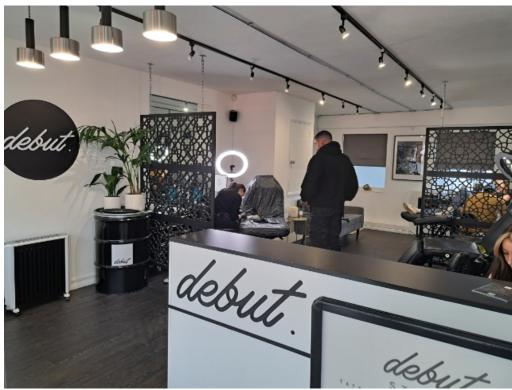

### **DESCRIPTION**

The shop is fitted out to an exceptionally high standard, with new kitchen, flooring etc. Excellent two storey shop premises available. The property has an excellent open plan space with 3 downstairs separate rooms/studios with a small store cupboard. The first floor has an open plan room with two separate rooms attached. The building is in a good location in Godalming Town and has excellent visibility.

**ACCOMMODATION:** Divided into first class treatment rooms and reception

Main Shop:14'04" x 16'11" = 243sqft.Room 1:10'03" x 6'05" = 66.17sqft.Room2:11'11" x 7'10" = 93.75sqft.Corridor:27'05 x 3'08" = 102.63sqft.