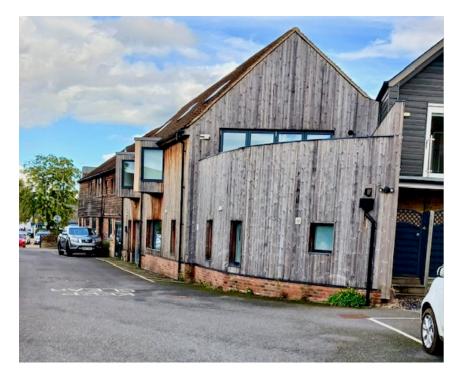

**DESCRIPTION:** A class E premises in the heart of Godalming Town Centre now available to rent/might sell, on a recent development opposite Crown Court Car Park, the Town's main car park. Features include interesting curved walls, full lighting already fitted and several display, natural light windows.

**SITUATION:** Located in a central area, formerly the Market site, Unit 4 is about 75 yards from Godalming High Street, nearby traders include, Fat Face, Snappy Snaps, Weatherspoons, Lloyds Bank, Tony and Guy and many other local and national traders. Godalming is a thriving Town, with easy access to Guildford (4 miles) and the A3 trunk road linked to the motorway network. Major employers in the Town include Waverley Borough Council and Charterhouse School.