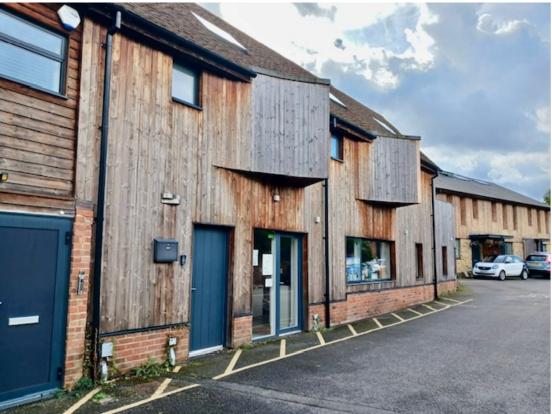

**DESCRIPTION:** A class E premises in the heart of Godalming Town Centre now available to rent/might sell, on a recent development opposite Crown Court Car Park, the Town's main car park. Features include interesting curved walls, full lighting already fitted and several display, natural light windows.

**SITUATION:** Located in a central area, formerly the Market site, Unit 4 is about 75 yards from Godalming High Street, nearby traders include, Fat Face, Snappy Snaps, Weatherspoons, Lloyds Bank, Tony and Guy and many other local and national traders. Godalming is a thriving Town, with easy access to Guildford (4 miles) and the A3 trunk road linked to the motorway network. Major employers in the Town include Waverley Borough Council and Charterhouse School.