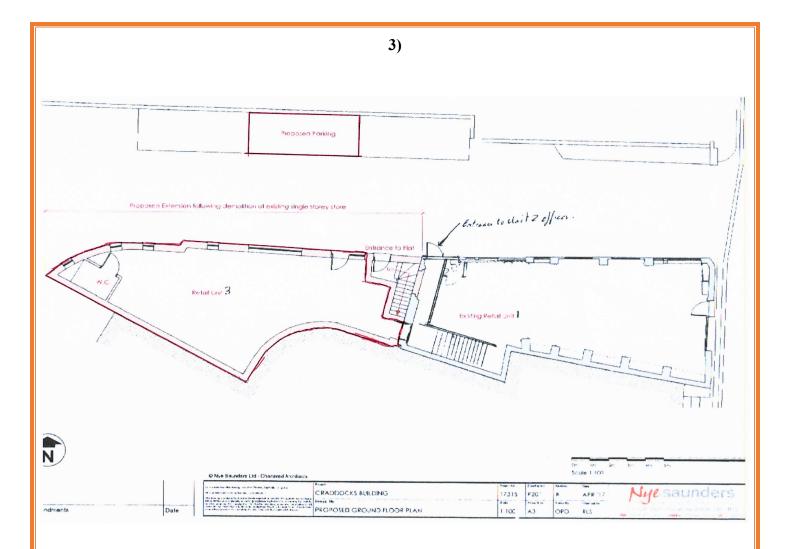

# **ACCOMMODATION:**

Approx 46ft 8ins(max) x 22ft 5 ins(max)...net area approx 770sq ft (71.55sq m), plan attached