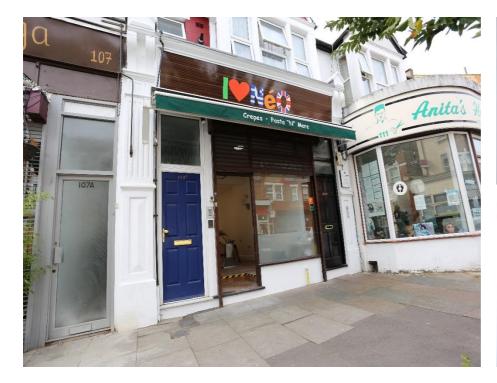

## **Retail Unit / Office To Let**

109 Myddleton Road, London, N22 8NE

250 SQ FT (23 SQ M.)

**Location:** This Lock up shop is well located for shopping, restaurants and entertainment facilities on a mixed use parade on Myddleton Road, N22. Bounds Gree Underground Station (Piccadilly Line) & Bowes Park Overground (Great Northern) are only a few minute's walk and there is ample on street car parking available. Good road links serve the area with the A109 (Bounds Green Road) & A406 all being within easy reach.

**Description:** The property comprises a ground floor unit with an electric roller shutter, newly decorated open plan room, small kitchenette & WC. **Utility costs are included in the rental figure.** 

- Strong transport links
   New Lease
- ☐ Close To Public ☐ Security Roller Shutter

  Transport

Tenure: Leasehold

Terms: A new Full Repairing & Insuring lease for a term to be agreed.

Rental: £850 Per Month (inclusive of utilities).