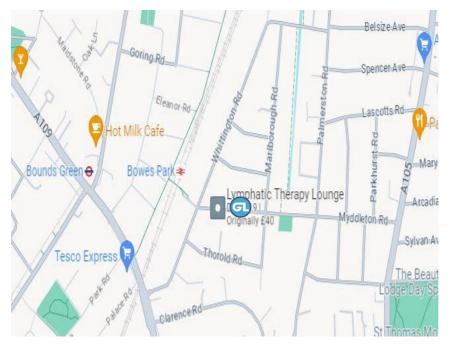

## **Retail Unit / Office To Let**

109 Myddleton Road, London, N22 8NE

250 SQ FT (23 SQ M.)

**Location:** This Lock up shop is well located for shopping, restaurants and entertainment facilities on a mixed use parade on Myddleton Road, N22. Bounds Gree Underground Station (Piccadilly Line) & Bowes Park Overground (Great Northern) are only a few minute's walk and there is ample on street car parking available. Good road links serve the area with the A109 (Bounds Green Road) & A406 all being within easy reach.