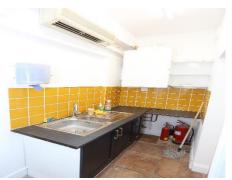

**Description:** The property comprises a ground floor unit with an electric roller shutter, newly decorated open plan room, small kitchenette & WC. **Utility costs are included in the rental figure.** 