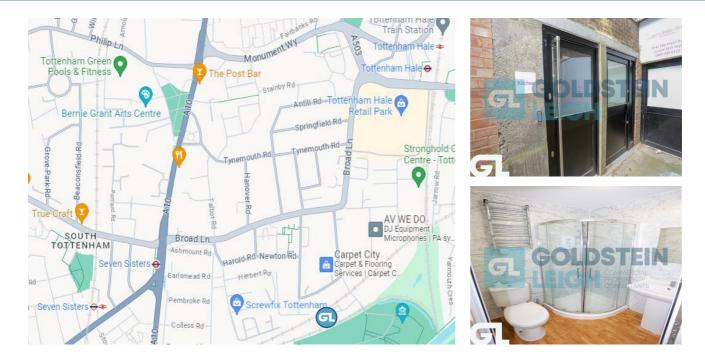

#### Unit 7, 41 Markfield Road, London, N15 4QA

700 SQ FT (65 SQ M.)

Location: This self-contained business unit is well located on Markfield Road, just off the A10 one-way system. The location provides fast effective road links, with the North Circular being approximately 2 miles North and Central London approximately 5 miles South of the property. Tottenham Hale (Victoria Line Underground & Overground) & Seven Sisters (Victoria Line Underground & Overground) Stations are both within easy reach of this property.

**Description:** The property comprises of a split level lock up business unit. The property has been recently refurbished throughout with a self contained bathroom & use of shared kitchen. The unit benefits from open plan space with good natural light to the 1<sup>st</sup> floor. There are various local amenities within close reach and the area is popular with creative businesses, light industrial users & small scale ventures.