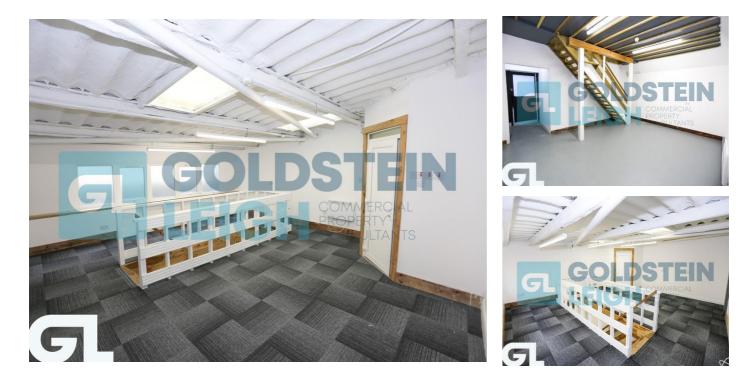

**Description:** The property comprises of a split level lock up business unit. The property has been recently refurbished throughout with a self contained bathroom & use of shared kitchen. The unit benefits from open plan space with good natural light to the 1<sup>st</sup> floor. There are various local amenities within close reach and the area is popular with creative businesses, light industrial users & small scale ventures.

Good transport links New Lease

- Secure Unit
- Newly Refurbished