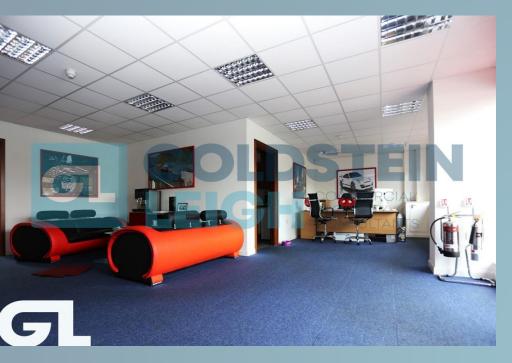

**Description:** Willowbrook Industrial Estate situated on Shelton Road is a gated development with external estate lighting and security patrols. The property was rebuilt around six years ago and benefits from a generously sized forecourt. The property is in exceptional decorative order with a fully fitted kitchen, DDA compliant WC and office. The unit is of steel frame construction with facing brickwork elevations to a height of approximately 2m, and colour coded vertical cladding above. Minimum eaves height is around 4.2m. Internally the unit has been well finished including painted internal blockwork and warehouse floor. Powered electric panel overhead loading door. Reznor suspended gas heater and roof ventilators to the warehouse, and separate gas radiator central heating to the front office.