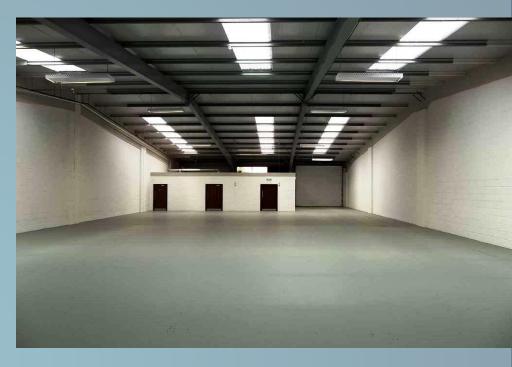

**Description:** Willowbrook Industrial Estate situated on Shelton Road is a gated development with external estate lighting and security patrols. The property was rebuilt around six years ago and benefits from a generously sized forecourt. The property is in exceptional decorative order with a fully fitted kitchen, DDA compliant WC and office. The unit is of steel frame construction with facing brickwork elevations to a height of approximately 2m, and colour coded vertical cladding above. Minimum eaves height is around 4.2m. Internally the unit has been well finished including painted internal blockwork and warehouse floor. Powered electric panel overhead loading door. Reznor suspended gas heater and roof ventilators to the warehouse, and separate gas radiator central heating to the front office.

| ACCOMODATION       | SQ. M. | SQ. FT |
|--------------------|--------|--------|
| Main Warehouse     | 467    | 5,030  |
| Office & Amenities | 77     | 830    |
| TOTAL GIA          | 544    | 5,860  |