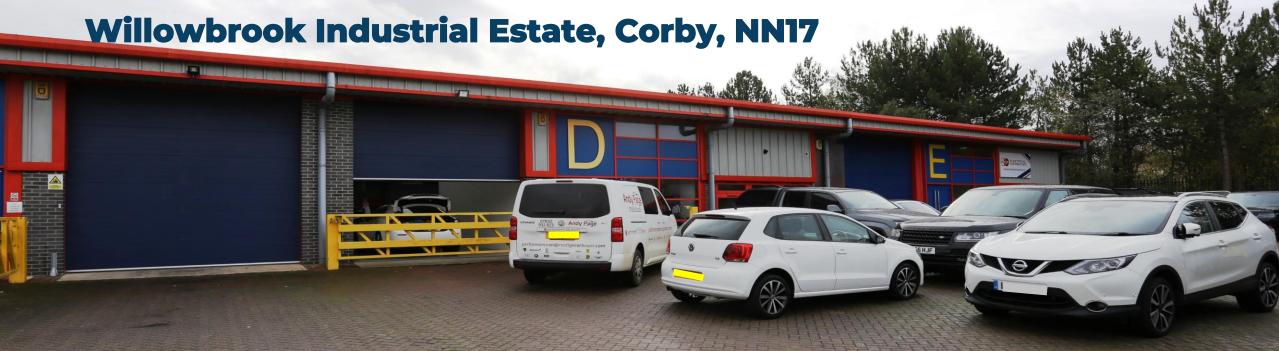

**Description:** Willowbrook Industrial Estate situated on Shelton Road is a gated development with external estate lighting and security patrols. The property was rebuilt around six years ago and benefits from a generously sized forecourt. The property is in exceptional decorative order with a fully fitted kitchen, DDA compliant WC and office. The unit is of steel frame construction with facing brickwork elevations to a height of approximately 2m, and colour coded vertical cladding above. Minimum eaves height is around 4.2m. Internally the unit has been well finished including painted internal blockwork and warehouse floor. Powered electric panel overhead loading door. Reznor suspended gas heater and roof ventilators to the warehouse, and separate gas radiator central heating to the front office.