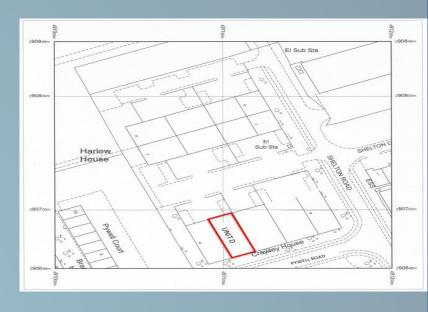

## INDUSTRIAL UNIT TO LET

- An industrial mid terraced unit of 5,860 sq ft (544 sq m) GIA including ancillary offices
- Located off Steel Road in Corby close to the A43
- Minimum eaves height of 4.2 metres
- Loading/unloading facilities via electric overhead loading door with anti ramming barrier

**Description:** Willowbrook Industrial Estate situated on Shelton Road is a gated development with external estate lighting and security patrols. The property was rebuilt around six years ago and benefits from a generously sized forecourt. The property is in exceptional decorative order with a fully fitted kitchen, DDA compliant WC and office. The unit is of steel frame construction with facing brickwork elevations to a height of approximately 2m, and colour coded vertical cladding above. Minimum eaves height is around 4.2m. Internally the unit has been well finished including painted internal blockwork and warehouse floor. Powered electric panel overhead loading door. Reznor suspended gas heater and roof ventilators to the warehouse, and separate gas radiator central heating to the front office.