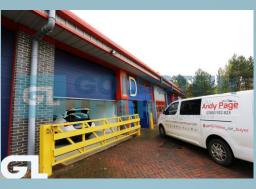

## INDUSTRIAL UNIT TO LET

- An industrial mid terraced unit of 5,860 sq ft (544 sq m) GIA including ancillary offices
- Located off Steel Road in Corby close to the A43
- Minimum eaves height of 4.2 metres
- Loading/unloading facilities via electric overhead loading door with anti ramming barrier

**Description:** Willowbrook Industrial Estate situated on Shelton Road is a gated development with external estate lighting and security patrols. The property was rebuilt around six years ago and benefits from a generously sized forecourt. The property is in exceptional decorative order with a fully fitted kitchen, DDA compliant WC and office. The unit is of steel frame construction with facing brickwork elevations to a height of approximately 2m, and colour coded vertical cladding above. Minimum eaves height is around 4.2m. Internally the unit has been well finished including painted internal blockwork and warehouse floor. Powered electric panel overhead loading door. Reznor suspended gas heater and roof ventilators to the warehouse, and separate gas radiator central heating to the front office.