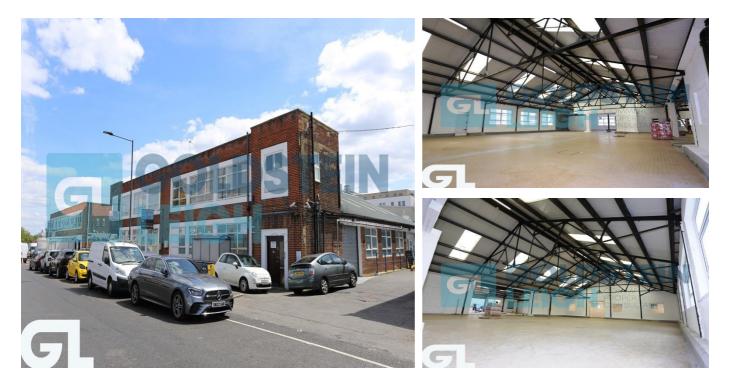

## Newly Decorated Industrial Unit Carlisle Road, London, NW9 OHL

4,755 SQ FT (441.75 SQ M.)

**Location:** The premises are situated at the eastern end of Carlisle Road located on the southern side of thoroughfare close to the junction with the Edgware Road (A5) at Colindale. The property offers excellent vehicle access and is within close proximity of the M1 Motorway and the A406 North Circular. Burnt Oak Underground Station (Northern Line) is a ten-minute walk from the property.

**Description:** These premises on Carlisle Road is a self-contained industrial building with an open plan ground floor with a WC located at first floor level. The property is accessed via a side driveway with a newly installed electric roller shutter and pedestrian entrance to the front of the building. This industrial space would be ideal for a wide range of storage, light industrial and catering uses subject to the landlords approval and is available immediately.

Strong Transport Links

Flooring

Electric Roller Shutter

🗖 Kemtech Food Grade 🗖 Redecorated Warehouse

3-Phase power

**Tenure:** Leasehold

Terms: Flexible Terms.

Rental: Price on application.