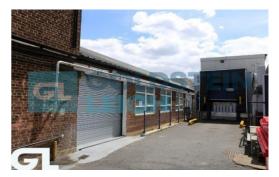

**Description:** These premises on Carlisle Road is a self-contained industrial building with an open plan ground floor with a WC located at first floor level. The property is accessed via a side driveway with a newly installed electric roller shutter and pedestrian entrance to the front of the building. This industrial space would be ideal for a wide range of storage, light industrial and catering uses subject to the landlords approval and is available immediately.

Strong Transport Links

Flooring

Electric Roller Shutter

🗖 Kemtech Food Grade 🗖 Redecorated Warehouse

3-Phase power

**Tenure:** Leasehold

Terms: Flexible Terms.

Rental: Price on application.