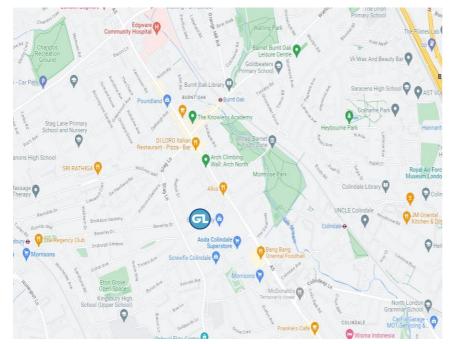

## Newly Decorated Industrial Unit Carlisle Road, London, NW9 OHL

4,755 SQ FT (441.75 SQ M.)

**Location:** The premises are situated at the eastern end of Carlisle Road located on the southern side of thoroughfare close to the junction with the Edgware Road (A5) at Colindale. The property offers excellent vehicle access and is within close proximity of the M1 Motorway and the A406 North Circular. Burnt Oak Underground Station (Northern Line) is a ten-minute walk from the property.