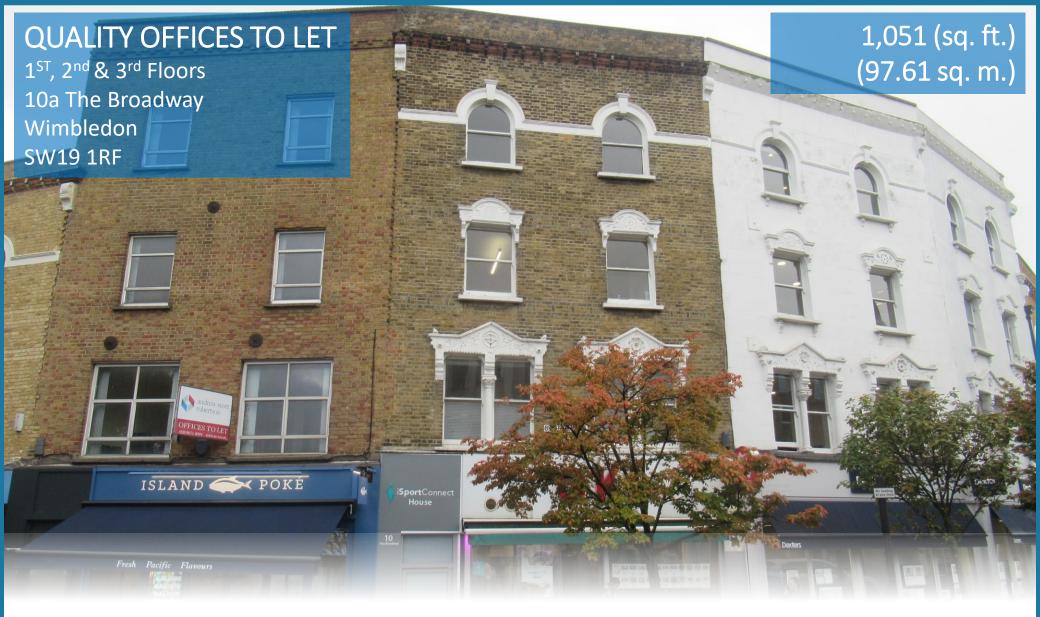

# OFFICES TO LET - WIMBLEDON TOWN CENTRE

1<sup>ST</sup>, 2<sup>nd</sup> & 3<sup>rd</sup> Floors 10a The Broadway Wimbledon SW19 1RF

AR & QS Holdings Limited T/A andrew scott robertson for itself and for the vendors or lessor of this property whose agents they are given notice that:

## **DESCRIPTION**

The premise is arranged over the 1st, 2nd & 3rd floors providing self-contained refurbished accommodation, with access direct off The Broadway, and comprises cellular offices. The property also has the benefit of good quality kitchenette and bathroom/shower facilities.

#### **AMENITIES**

| First  | 360 sq. ft. (33.41 sq. m.)   |
|--------|------------------------------|
| Second | 307 sq. ft. (28.59 sq. m.)   |
| Third  | 383 sq. ft. (35.61 sq. m.)   |
| TOTAL  | 1,051 sq. ft. (97.61 sq. m.) |