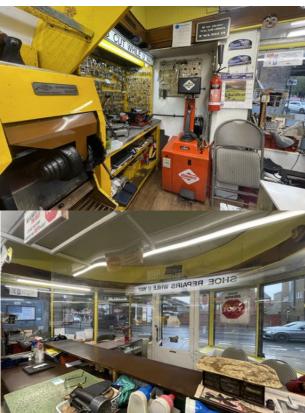

## **Additional Information**

The property is situated on the busy High street of Northolt Road and sits next to the entrance of South Harrow station which sees plenty of footfall. The current occupiers would like to sell the business with the asking premium being £32,000. This includes all fixtures, equipment and fittings. The current lease has 6 years remaining with the rent currently being at £8,500 per annum. The business's current intake is between £1,250 -£1,500 per week and we believe there is an opportunity to enhance weekly takings by offering extra services along with shoe repairs. We expect the property to appeal to the following tenants/occupiers: