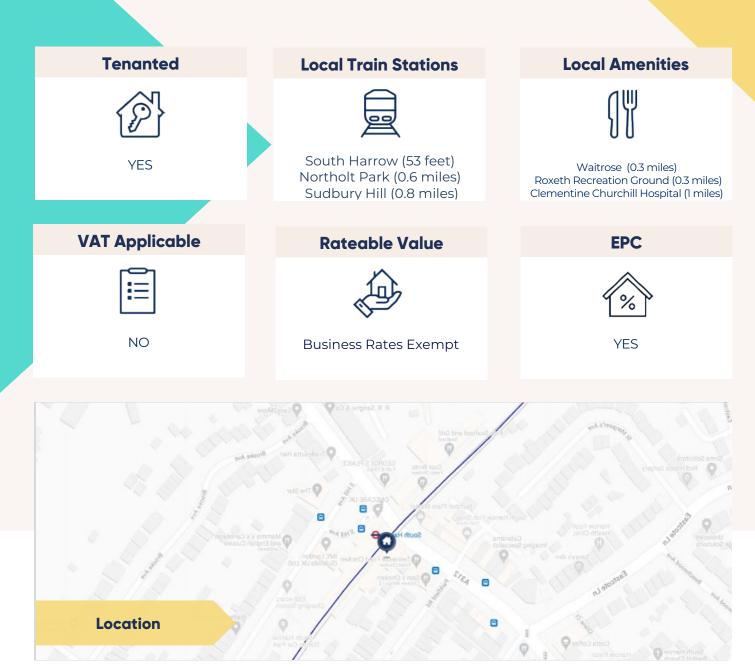

## **Additional Information**

The property is situated on the busy High street of Northolt Road and sits next to the entrance of South Harrow station which sees plenty of footfall. The current occupiers would like to sell the business with the asking premium being £32,000. This includes all fixtures, equipment and fittings. The current lease has 6 years remaining with the rent currently being at £8,500 per annum. The business's current intake is between £1,250 -£1,500 per week and we believe there is an opportunity to enhance weekly takings by offering extra services along with shoe repairs. We expect the property to appeal to the following tenants/occupiers: