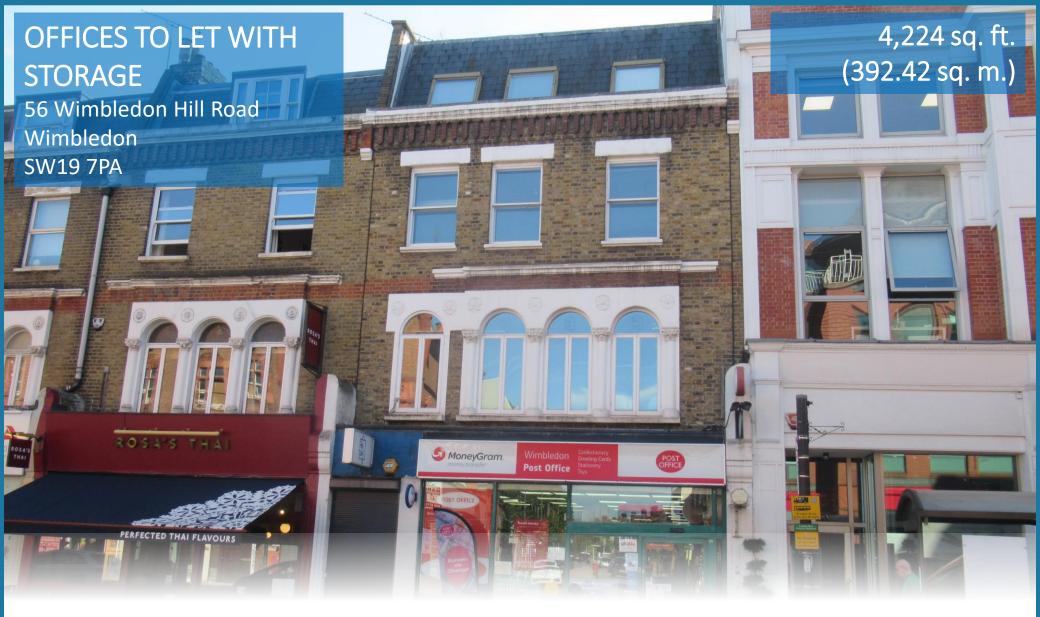

#### **FLOOR AREAS**

 Basement:
 1,400 sq. ft.
 (130.06 sq. m.)

 First Floor:
 1,193 sq. ft.
 (110.83 sq. m.)

 Second Floor:
 886 sq. ft.
 (82.31 sq. m.)

 Third Floor:
 745 sq. ft.
 (69.21 sq. m.)

 Total:
 4,224 sq. ft.
 (392.42 sq. m.)

## OFFICES TO LET – WIMBLEDON TOWN CENTRE

Upper Floors & Basement 56 Wimbledon Hill Road Wimbledon SW19 7PA

AR & QS Holdings Limited T/A andrew scott robertson for itself and for the vendors or lessor of this property whose agents they are given notice that: