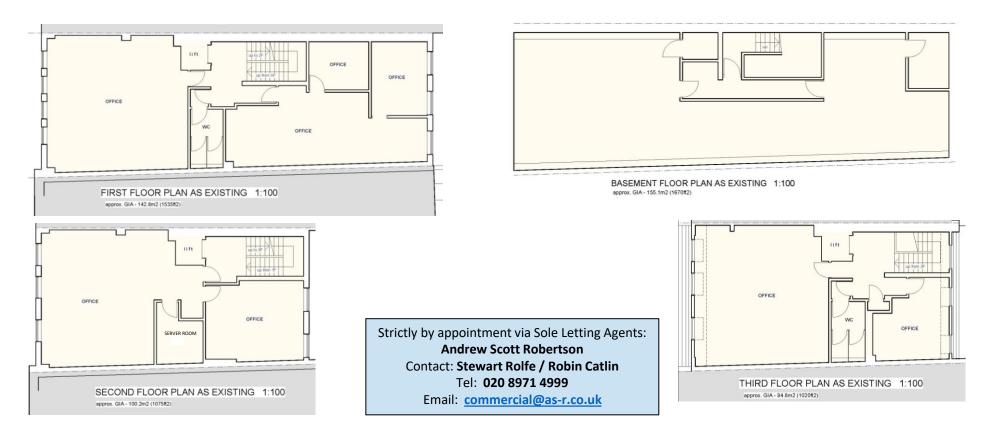

#### **FLOOR AREAS**

 Basement:
 1,400 sq. ft.
 (130.06 sq. m.)

 First Floor:
 1,193 sq. ft.
 (110.83 sq. m.)

 Second Floor:
 886 sq. ft.
 (82.31 sq. m.)

 Third Floor:
 745 sq. ft.
 (69.21 sq. m.)

 Total:
 4,224 sq. ft.
 (392.42 sq. m.)

### **FLOOR PLANS**