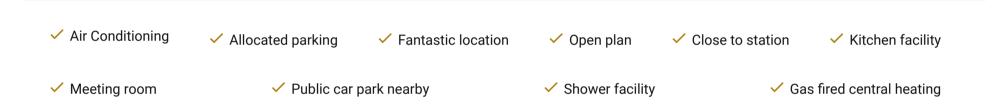

#### **Features**

## Description

First floor bright and spacious office suite measuring approximately 1250 sq ft.

The office benefits from lift service, air conditioning, gas central heating, kitchenette, WC with shower cubicle and glass partitioning to create a separate office/ meeting room.

The main entrance to the office is off Monument Hill, but there is access to the rear, off Baker Street, where there are four allocated parking spaces.

Service charge £3,434 p.a.