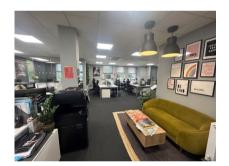

## Description

First floor bright and spacious office suite measuring approximately 1250 sq ft.

The office benefits from lift service, air conditioning, gas central heating, kitchenette, WC with shower cubicle and glass partitioning to create a separate office/ meeting room.