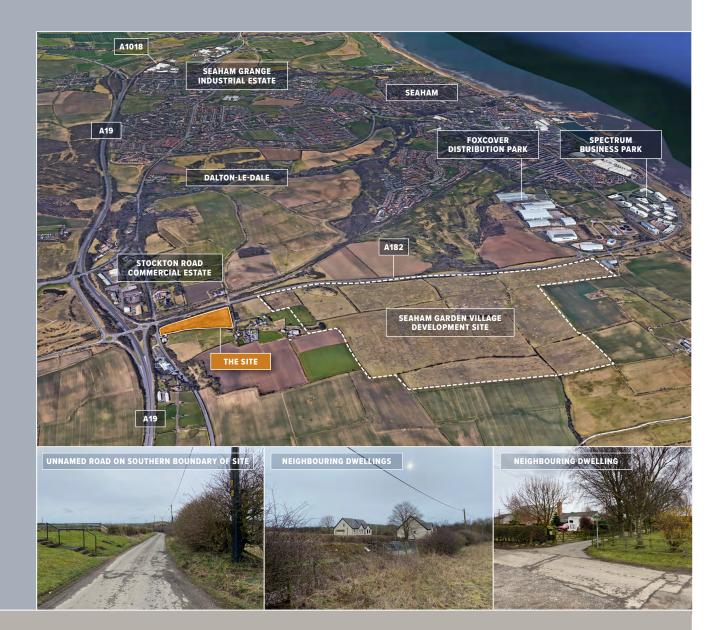

## LOCATION & SITUATION

The property has good accessibility and is located immediately adjacent to the A182 road on the outskirts of Seaham, County Durham. The property lies approximately 5 miles south of Sunderland and 14 miles south of Newcastle upon Tyne.

The property lies adjacent (to the east) of a main junction to the A19 road. The A19 road is a major arterial road in northern England that runs in parallel to the A1 road from Doncaster (in the south) to Newcastle upon Tyne (in the north). The Dalton Park Outlet Shopping Park is located on the western side of the A19 road, less than ½ mile west of the subject property. There is a variety of different property uses in the surrounding area. The Seaham Garden Village development site is located immediately to the east of the property. To the north of the property is the A182 road that adjoins Stockton Road, which provides access to a small commercial estate that provides predominantly industrial uses. To the south of the property is an unnamed road that provides access to the neighbouring West Farm and several residential dwellings.

The proposed Seaham Garden Village development is intended to be positioned on land that neighbours the subject site. The preliminary works associated with the development of Seaham Garden Village are currently underway, and the scheme is aiming to provide up to 1,400 homes, a primary school, shops and an innovation centre. The Stockton Road commercial estate (to the north of the subject site) is allocated for future development under the current County Durham Local Plan. There is the potential for significant future development in the site's immediate locale.