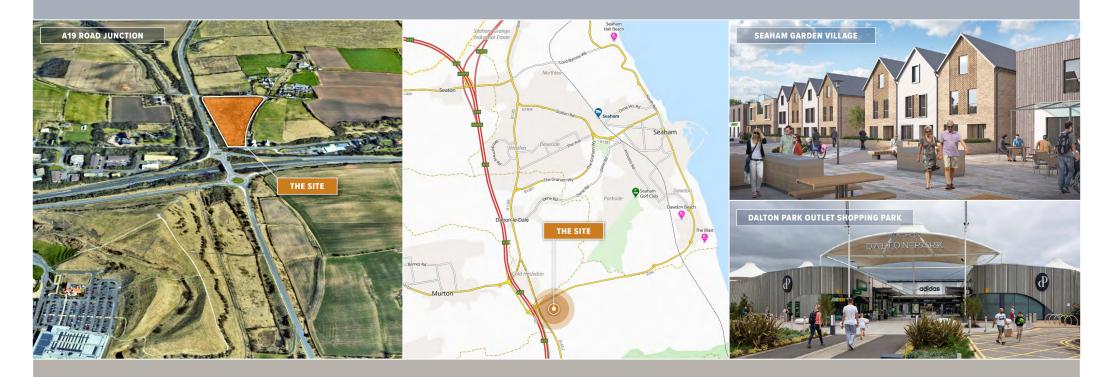

## LOCATION & SITUATION

The property has good accessibility and is located immediately adjacent to the A182 road on the outskirts of Seaham, County Durham. The property lies approximately 5 miles south of Sunderland and 14 miles south of Newcastle upon Tyne.

The property lies adjacent (to the east) of a main junction to the A19 road. The A19 road is a major arterial road in northern England that runs in parallel to the A1 road from Doncaster (in the south) to Newcastle upon Tyne (in the north). The Dalton Park Outlet Shopping Park is located on the western side of the A19 road, less than ½ mile west of the subject property. There is a variety of different property uses in the surrounding area. The Seaham Garden Village development site is located immediately to the east of the property. To the north of the property is the A182 road that adjoins Stockton Road, which provides access to a small commercial estate that provides predominantly industrial uses. To the south of the property is an unnamed road that provides access to the neighbouring West Farm and several residential dwellings.

The proposed Seaham Garden Village development is intended to be positioned on land that neighbours the subject site. The preliminary works associated with the development of Seaham Garden Village are currently underway, and the scheme is aiming to provide up to 1,400 homes, a primary school, shops and an innovation centre. The Stockton Road commercial estate (to the north of the subject site) is allocated for future development under the current County Durham Local Plan. There is the potential for significant future development in the site's immediate locale.