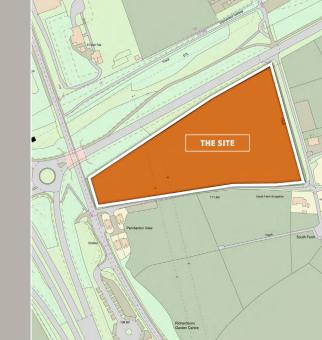

## DESCRIPTION

SITE PLAN

The property comprises an irregular shaped greenfield plot of land that measures approximately 6.52 acres (2.64 hectares). The site is cleared and predominantly comprises low level scrubland. There is a barbed wire fence running around the perimeter of the site.

Access is available via two gated entrances at the north east and south east corners of the site. The north east entrance adjoins the A182 road. The south east entrance is accessible via an unnamed road that runs adjacent to the southern boundary of the site.