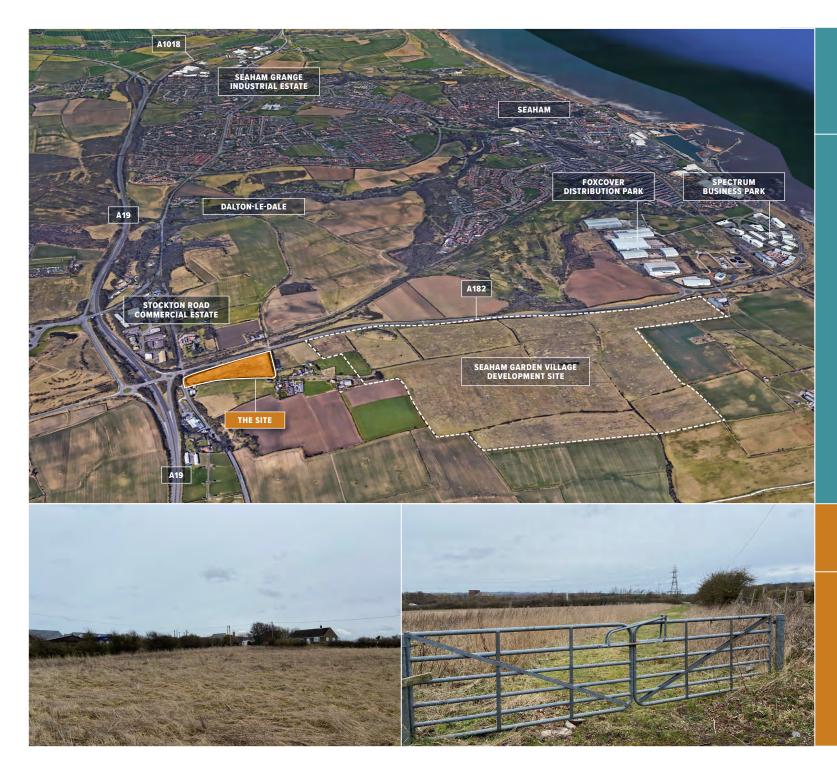

## EXECUTIVE SUMMARY

- 6.52 acres (2.64 hectares) plot of land located directly adjacent to a main junction of the A19 road
- Cleared site ready for development, subject to necessary planning consents
- Direct access to the site available via the A182 road
- Vacant Possession provided
- The site neighbours the proposed Seaham Garden Village development that aims to deliver 1,400 homes

## LOCATION & SITUATION

The property has good accessibility and is located immediately adjacent to the A182 road on the outskirts of Seaham, County Durham. The property lies approximately 5 miles south of Sunderland and 14 miles south of Newcastle upon Tyne.

The property lies adjacent (to the east) of a main junction to the A19 road. The A19 road is a major arterial road in northern England that runs in parallel to the A1 road from Doncaster (in the south) to Newcastle upon Tyne (in the north). The Dalton Park Outlet Shopping Park is located on the western side of the A19 road, less than ½ mile west of the subject property. There is a variety of different property uses in the surrounding area. The Seaham Garden Village development site is located immediately to the east of the property. To the north of the property is the A182 road that adjoins Stockton Road, which provides access to a small commercial estate that provides predominantly industrial uses. To the south of the property is an unnamed road that provides access to the neighbouring West Farm and several residential dwellings.

## DESCRIPTION

SITE PLAN

The property comprises an irregular shaped greenfield plot of land that measures approximately 6.52 acres (2.64 hectares). The site is cleared and predominantly comprises low level scrubland. There is a barbed wire fence running around the perimeter of the site.

Access is available via two gated entrances at the north east and south east corners of the site. The north east entrance adjoins the A182 road. The south east entrance is accessible via an unnamed road that runs adjacent to the southern boundary of the site.