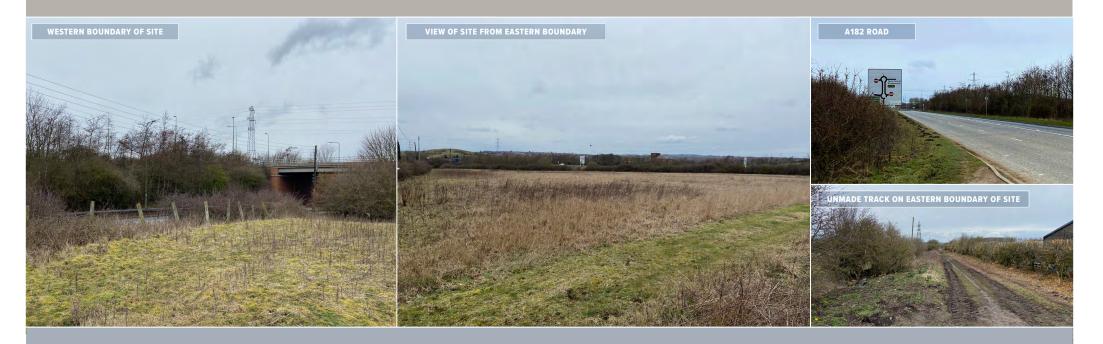

## DESCRIPTION

SITE PLAN

The property comprises an irregular shaped greenfield plot of land that measures approximately 6.52 acres (2.64 hectares). The site is cleared and predominantly comprises low level scrubland. There is a barbed wire fence running around the perimeter of the site.

Access is available via two gated entrances at the north east and south east corners of the site. The north east entrance adjoins the A182 road. The south east entrance is accessible via an unnamed road that runs adjacent to the southern boundary of the site.