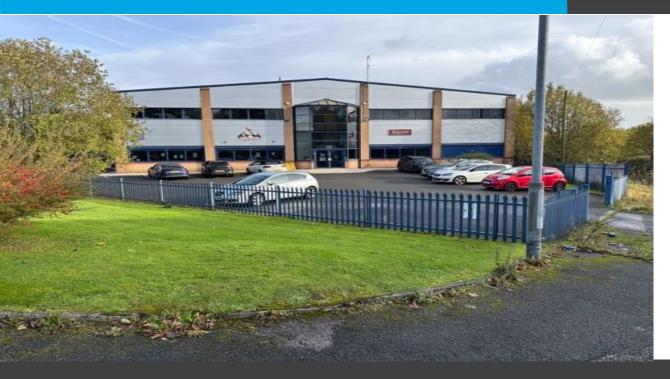

# 19,300 sq ft

Modern Detached Single Storey Warehouse with Offices

- Approx. 8metre eaves
- 2 loading doors
- Secure concrete yard
- Two storey offices
- PRICE ON APPLICATION

# Unit 7, Smallbridge Business Park, Riverside Drive, Rochdale, OL16 2SH

### Description

The property comprises a modern detached warehouse.

It benefits from the following:

- Two level access loading doors
- Circa 8m eaves
- Two storey offices
- Large canopy
- Insulated profile roof
- Large secure yard, with separate car park