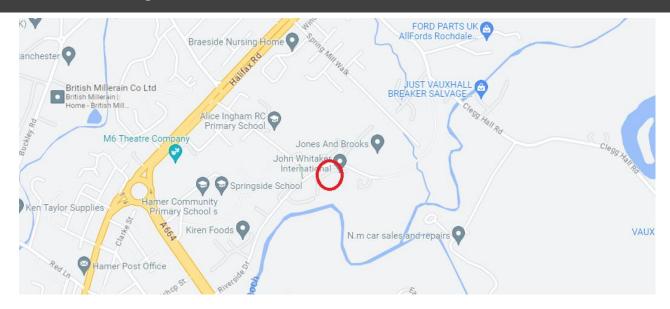

# Location

The property is located on Riverside Drive ff Albert Royd Street (A664), to the east of Rochdale Town Centre via A58. The property enjoys good access to the M62 via either Junction 21 (2miles) or Junction 20 (3miles).