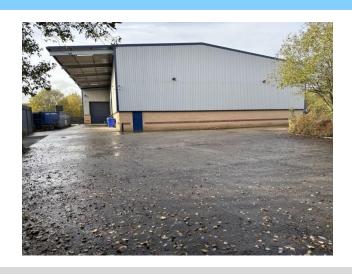

# 19,300 sq ft

Modern Detached Single Storey Warehouse with Offices

- Approx. 8metre eaves
- 2 loading doors
- Secure concrete yard
- Two storey offices
- PRICE ON APPLICATION

### Description

The property comprises a modern detached warehouse.

It benefits from the following:

- Two level access loading doors
- Circa 8m eaves
- Two storey offices
- Large canopy
- Insulated profile roof
- Large secure yard, with separate car park