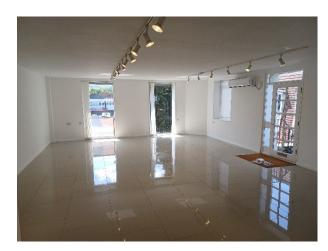

### DESCRIPTION

The premises comprise a self-contained retail unit. Internally, the premises are laid out to provide an open-plan retail area and single WC. The accommodation is decorated and lit and has excellent natural light.

### **AMENITIES / OPPORTUNITY**

- Prominent/visible from Old Mill Square Car Park
- Opposite public car park
- Open plan retail unit Modern Kitchen
- Single WC
- Well lit and decorated