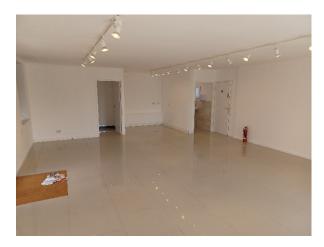

### DESCRIPTION

The premises comprise a self-contained retail unit. Internally, the premises are laid out to provide an open-plan retail area and single WC. The accommodation is decorated and lit and has excellent natural light.

### **AMENITIES / OPPORTUNITY**

- Prominent/visible from Old Mill Square Car Park
- Opposite public car park
- Open plan retail unit Modern Kitchen
- Single WC
- Well lit and decorated