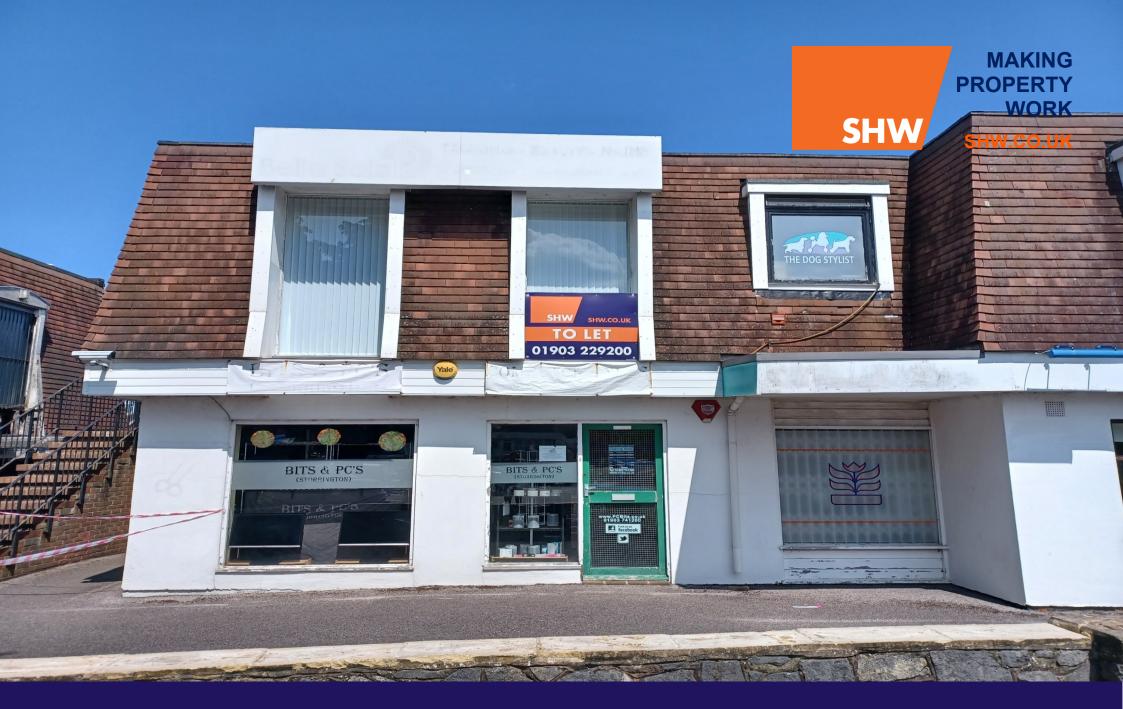

TO LET

RETAIL - OFFICE – 658 SQ FT (61.13 SQ M) Dems House, Unit 3, Old Mill Drive, Storrington, Pulborough, RH20 4QD

### DESCRIPTION

The premises comprise a self-contained retail unit. Internally, the premises are laid out to provide an open-plan retail area and single WC. The accommodation is decorated and lit and has excellent natural light.

### LOCATION

Storrington is well located, being situated on the A283 which provides access via the nearby A24 to Horsham (11 miles) and Worthing (7 miles), as well as Gatwick Airport, London and beyond. The premises is situated within the Old Mill Square, which is immediately behind the High Street and adjoins the Old Mill Square Car Park. Nearby retailers include Costa Coffee, Waitrose and Hamills, as well as a number of independent retailers.