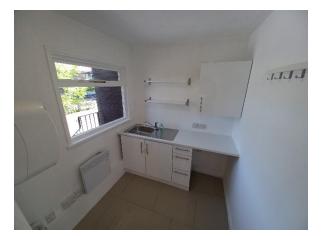

### DESCRIPTION

The premises comprise a self-contained retail unit. Internally, the premises are laid out to provide an open-plan retail area and single WC. The accommodation is decorated and lit and has excellent natural light.

### **AMENITIES / OPPORTUNITY**

- Prominent/visible from Old Mill Square Car Park
- Opposite public car park
- Open plan retail unit Modern Kitchen
- Single WC
- Well lit and decorated