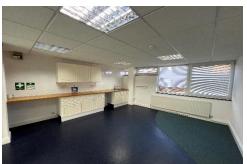

#### **DESCRIPTION**

Medway House is a three storey detached office building. The first and second floors provide predominantly open plan offices with a number of glass-partitioned offices and meeting **rooms**.

## **AMENITIES**

- Perimeter trunking
- Gas fired central heating (not tested)
- Air conditioning (not tested)
- Suspended ceiling with recessed cat II lighting
- 6 car parking spaces per floor