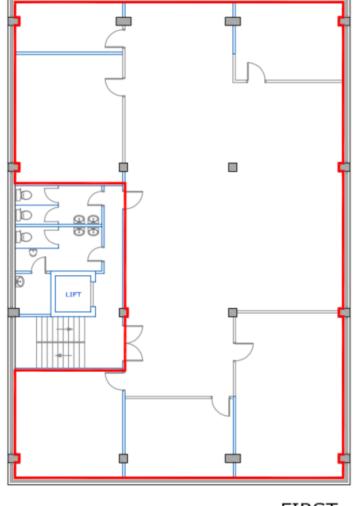

# **ACCOMMODATION (NIA)**

|              | SQ FT | SQ M   |
|--------------|-------|--------|
| First Floor  | 2,694 | 250.27 |
| Second Floor | 2,688 | 249.78 |
| TOTAL        | 5,382 | 500.05 |

SOCIAL Follow us on twitter @SHWProperty

MAKING PROPERTY WORK

03/04/2024

**FIRST FLOOR** 

**FLOOR** 

**VIEWINGS - 01293 441300** 

Laura Miles t: 07947 373 275 | e: lmiles@shw.co.uk James Clement t: 07961 231 286 | e: jclement@shw.co.uk