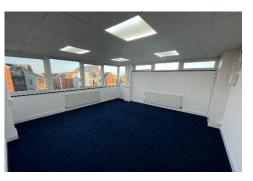

#### **DESCRIPTION**

Medway House is a three storey detached office building. The first and second floors provide predominantly open plan offices with a number of glass-partitioned offices and meeting **rooms**.

## **AMENITIES**

- Perimeter trunking
- Gas fired central heating (not tested)
- Air conditioning (not tested)
- Suspended ceiling with recessed cat II lighting
- 6 car parking spaces per floor