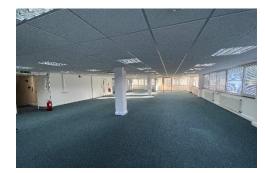

#### **DESCRIPTION**

Medway House is a three storey detached office building. The first and second floors provide predominantly open plan offices with a number of glass-partitioned offices and meeting **rooms**.

## **AMENITIES**

- Perimeter trunking
- Gas fired central heating (not tested)
- Air conditioning (not tested)
- Suspended ceiling with recessed cat II lighting
- 6 car parking spaces per floor