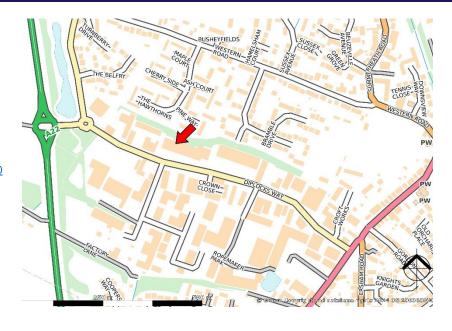

# **LOCATION**

Hailsham is located on the A22, the main London to Eastbourne road, within 2 miles of the A22/A27 junction leading to Brighton and Hastings.

The site is accessed directly off Diplocks Way, the main Industrial Estate in Hailsham.