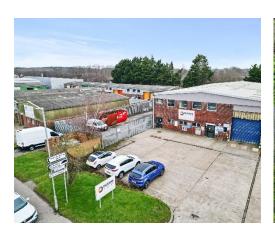

# **DESCRIPTION**

- End of terrace unit
- Excellent sized self contained yard for sole use
- Ample front loading & parking
- First floor accommodation
- Available from April 2024 post refurbishment
- May let unit and yard seperately