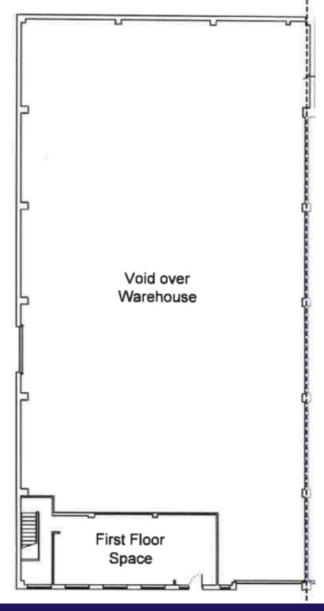

# **ACCOMMODATION (GROSS INTERNAL AREA)**

|                        | SQ FT | SQ M |
|------------------------|-------|------|
| Ground Floor Footprint | 6,878 | 639  |
| First Floor            | 617   | 57   |
| TOTAL                  | 7,495 | 696  |