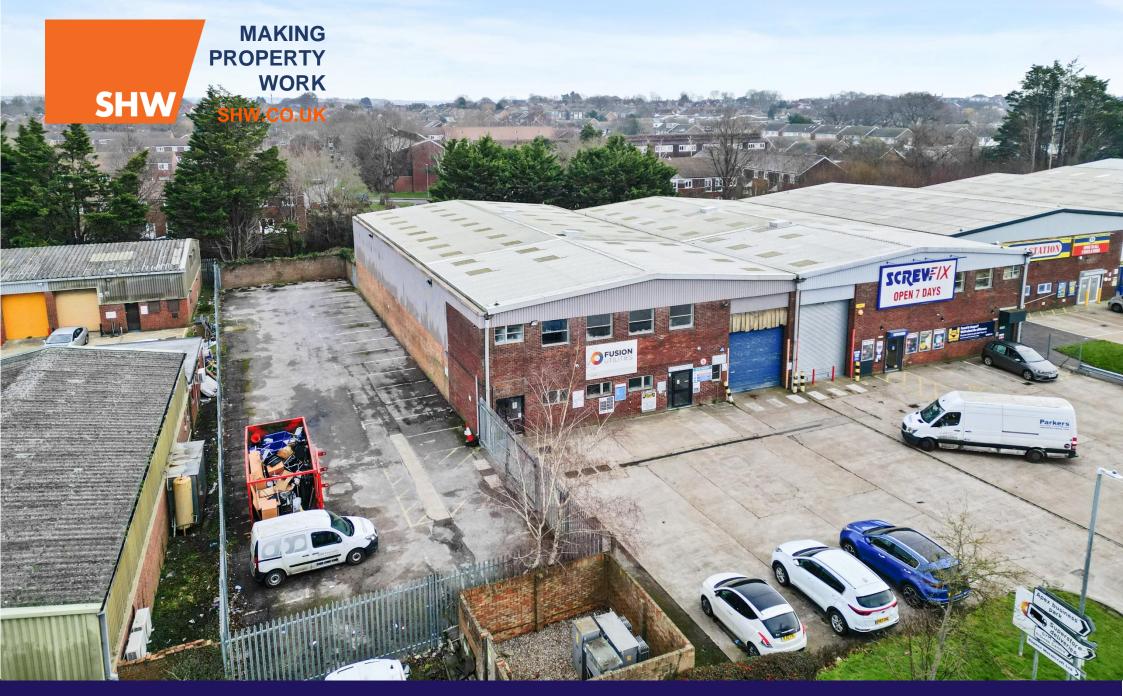

TO LET

INDUSTRIAL WAREHOUSE / TRADE COUNTER – 7,495 SQ FT (696 SQ M) Unit 12, Diplocks Way, Hailsham, East Sussex, BN27 3JF

# **DESCRIPTION**

- End of terrace unit
- Excellent sized self contained yard for sole use
- Ample front loading & parking
- First floor accommodation
- Available from April 2024 post refurbishment
- May let unit and yard seperately