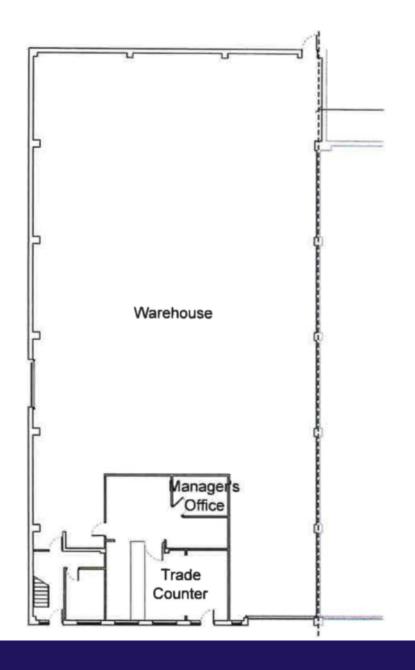

# **ACCOMMODATION (GROSS INTERNAL AREA)**

|                        | SQ FT | SQ M |
|------------------------|-------|------|
| Ground Floor Footprint | 6,878 | 639  |
| First Floor            | 617   | 57   |
| TOTAL                  | 7,495 | 696  |