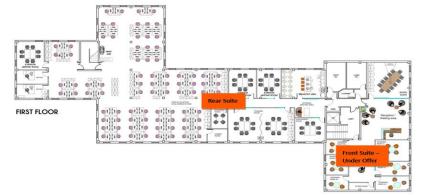

# DESCRIPTION

One remaing suite remaining in this modern office building offering flexible layout, having a mixture of open plan and individual offices, Kitchen/Break out area.

# **ACCOMMODATION (NIA)**

|                   | SQ FT       | SQ M  |
|-------------------|-------------|-------|
| First Floor Front | UNDER OFFER |       |
| First Floor Rear  | 6,575       | 610.8 |
| Second            | LET         |       |