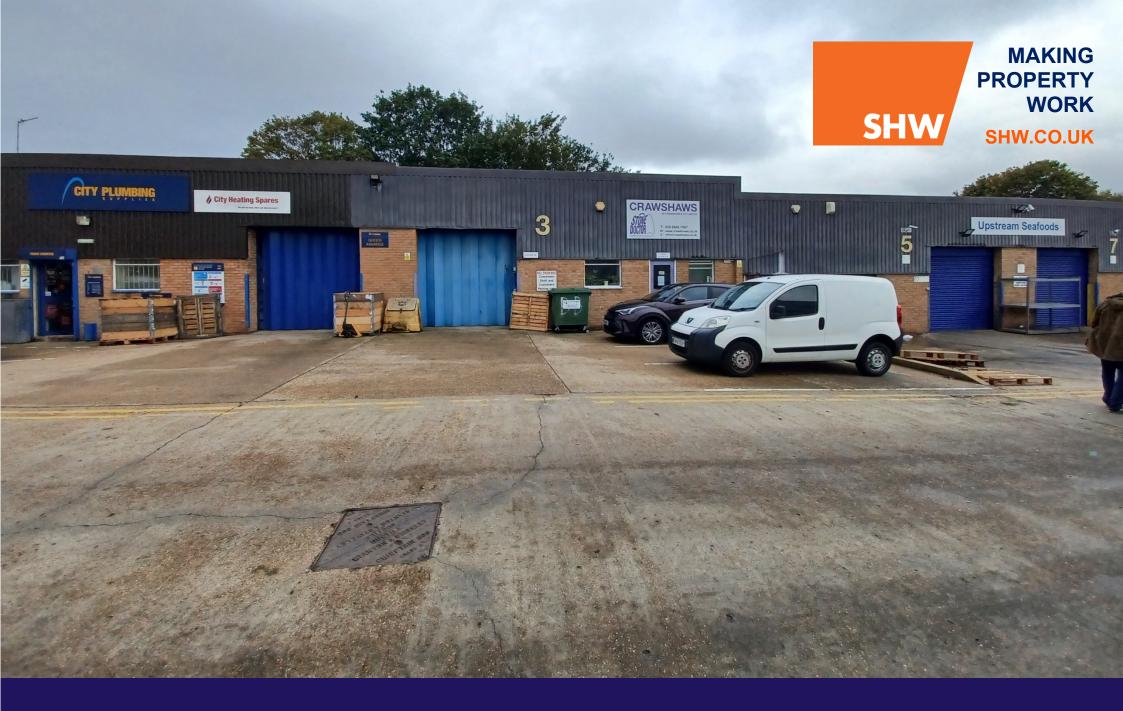

## **DESCRIPTION**

The property comprises a mid-of-terrace unit of brickwork construction with steel trussed roof and a concrete floor.

Located on Silverwing Industrial Estate, the unit benefits from 3 parking spaces and is to be fully refurbished.

## **LOCATION**

The unit is situated on the Silverwing Industrial Estate approximately 1.5 miles to the southwest of Croydon Town Centre located just off the Stafford Road, B271, a short distance from its junction is the Purley Way A23, which itself provides access to Central London to the north and the M23/M25 motorways to the south.

## **AMENITIES**

- To be fully refurbished
- 3-phase electricity
- Kitchenette
- Roller shutter loading door
- LED lighting
- WC facilities