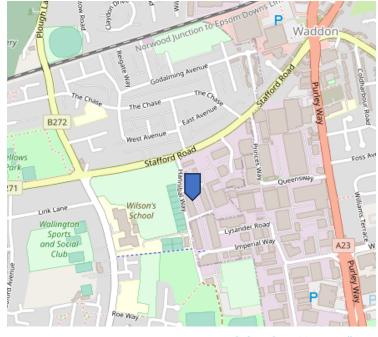

## **LOCATION**

The unit is situated on the Silverwing Industrial Estate approximately 1.5 miles to the southwest of Croydon Town Centre located just off the Stafford Road, B271, a short distance from its junction is the Purley Way A23, which itself provides access to Central London to the north and the M23/M25 motorways to the south.