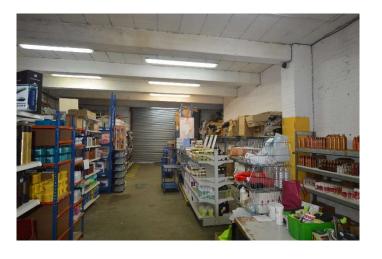

#### **DESCRIPTION**

The property comprises a two storey detached business unit of brickwork construction, currently utilised as offices on the first floor and a ground floor store and despatch area with loading door as well as parking in front and along the access road.