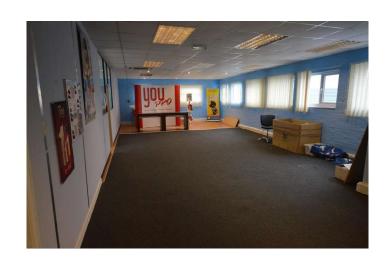

#### **DESCRIPTION**

The property comprises a two storey detached business unit of brickwork construction, currently utilised as offices on the first floor and a ground floor store and despatch area with loading door as well as parking in front and along the access road.