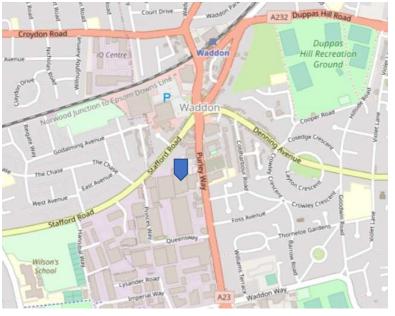

#### **LOCATION**

The business is located close to the Purley Way junction with the A232 Stafford Road and the area known as Five Ways. There are regular bus routes along the A23 Purley Way and Waddon train station is approximately a 12 minute walk away.