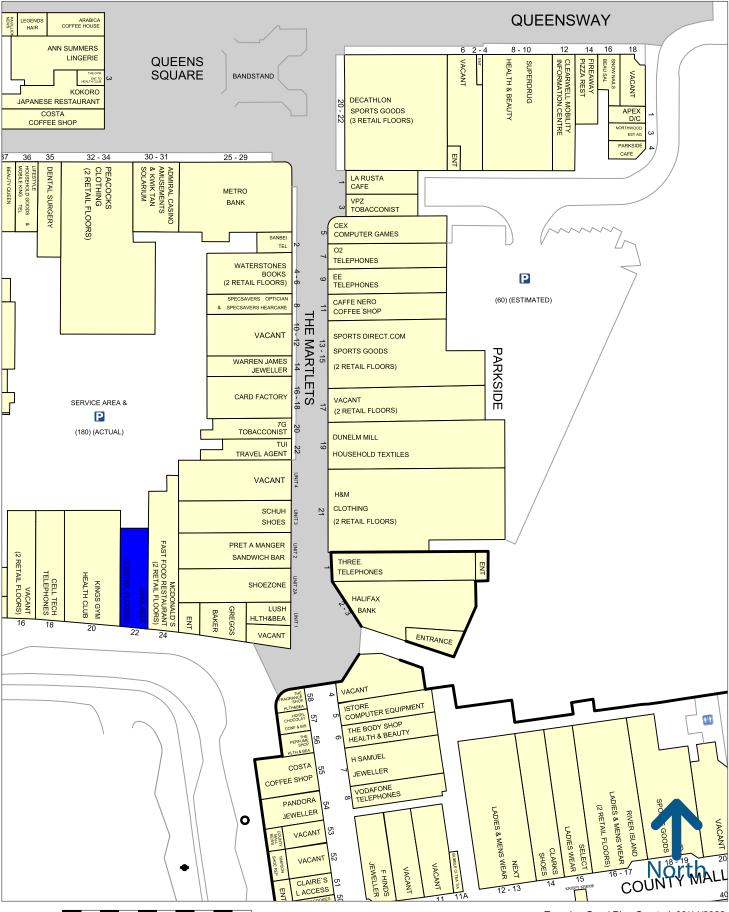

#### OCATION

Crawley is located near the M23, just 30 miles south of London and 20 miles north of Brighton.

The property is located in Crawley Town Centre, a stones throw away from the entrance to County Mall - Crawley's main shopping centre. Nearby occupiers include McDonalds, Sports Direct, Specsavers, Pret A Manger and Kings Gym. There is also an Asda superstore within a 5 minute walk.

# **OFFICE TEL NO**

01273 876200

SOCIAL

Follow us on twitter @SHWProperty

MAKING PROPERTY WORK

Experian Goad Plan Created: 09/11/2022 Created By: Stiles Harold Williams