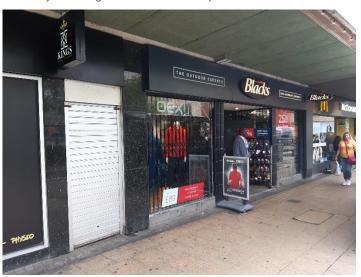

# **DESCRIPTION**

The property is arranged over ground, first and second floors. The ground floor is primarily retail space, with customer staircase to the front and staff staircase to the rear. There is also rear access on the ground floor with shared unloading space. The first floor is split between retail space and storage, with staff toilets. The second floor offers additional storage.

Prominent Class E Retail Unit in Crawley Town Centre